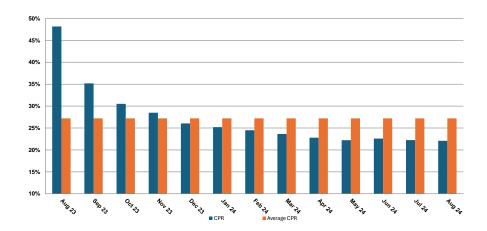

# Principal Collections & Prepayment Analysis

|                                                  | Monthly         | Quarterly       | Since inception |
|--------------------------------------------------|-----------------|-----------------|-----------------|
|                                                  | 30 June 2024 to | 30 June 2024 to | 27 July 2023 to |
| Repayment Analysis                               | 31 July 2024    | 31 July 2024    | 31 July 2024    |
| Balance @ Determination Date                     | 733,887,936     | 773,124,662     | 1,000,000,000   |
| Substitution                                     | -               | -               | -               |
| Scheduled Repayments                             | (3,675,804)     | (11,240,120)    | (53,027,630)    |
| Prepayments                                      | (16,743,377)    | (52,785,969)    | (258,226,094)   |
| Redraw Advances                                  | 3,192,417       | 7,562,599       | 27,914,895      |
| Principal Draws / (Repayment of Principal Draws) | -               | -               | 0               |
| Closing Balance                                  | 716,661,172     | 716,661,172     | 716,661,172     |
| CPR                                              | 20.13%          | 21.61%          | 22.08%          |
| SMM                                              | 1.86%           | 2.01%           | 2.06%           |