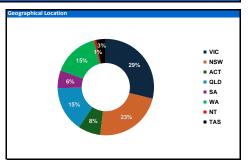

# **Current Position**

| TOTAL        |             | 716,661,172 | 100% |
|--------------|-------------|-------------|------|
|              | - Non Metro | •           | 0%   |
| ACT          | - Metro     | 53,942,225  | 8%   |
|              | - Non Metro | 653,529     | 0%   |
| NT           | - Metro     | 4,607,633   | 1%   |
|              | - Non Metro | 6,975,262   | 1%   |
| TAS          | - Metro     | 16,008,291  | 2%   |
|              | - Non Metro | 4,257,119   | 1%   |
| WA           | - Metro     | 106,192,595 | 15%  |
|              | - Non Metro | 5,262,147   | 1%   |
| SA           | - Metro     | 37,731,906  | 5%   |
| -            | - Non Metro | 48,138,193  | 7%   |
| QLD          | - Metro     | 61,064,173  | 9%   |
|              | - Non Metro | 59,483,370  | 8%   |
| NSW          | - Metro     | 105,365,857 | 15%  |
|              | - Non Metro | 46,194,480  | 6%   |
| VIC          | - Metro     | 160,784,391 | 22%  |
| Geographical | Location    |             |      |