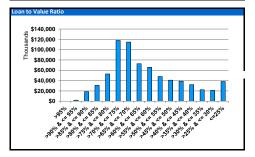

## Pool Details

Number of Loans
Average Loan Size
Maximum Loan Size
Meighted Average LVR
Maximum LVR
WA Seedling (months)
WA Term to Maturity (years)
Full Documentation Loans
WA Interest Rate 3,518 203,713 1,439,246 59.02% 91.46% 90 21 100.00% 6.59%