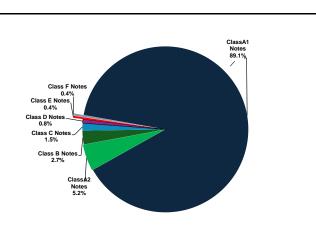

## Note Factors as at 23 August 2024

Pool Factor Class A1 Notes Class A2 Notes Class A2 Notes Class B Notes Class C Notes Class D Notes Class E Notes Class F Notes 1.00000000 1.00000000

| Portfolio Structure |                 |                            |                 |                                                        |                                                         |
|---------------------|-----------------|----------------------------|-----------------|--------------------------------------------------------|---------------------------------------------------------|
|                     | Opening Balance | Principal Pass-<br>Through | Closing Balance | Current Interest Amt<br>23 July 2024<br>23 August 2024 | Current Interest Rate<br>23 July 2024<br>23 August 2024 |
| Class A1 Notes      | 653.887.935.75  | 17.226.763.63              | 636,661,172.12  | 3.048.909.25                                           | 5.490%                                                  |
| Class A2 Notes      | 38.200.000.00   | -                          | 38,200,000.00   | 211,533.81                                             | 6.520%                                                  |
| Class B Notes       | 19,500,000.00   |                            | 19,500,000.00   | 119,575.07                                             | 7.220%                                                  |
| Class C Notes       | 10,700,000.00   |                            | 10,700,000.00   | 70,156.82                                              | 7.720%                                                  |
| Class D Notes       | 5,600,000.00    |                            | 5,600,000.00    | 39,095.67                                              | 8.220%                                                  |
| Class E Notes       | 2,900,000.00    | -                          | 2,900,000.00    | 24,679.40                                              | 10.020%                                                 |
| Class F Notes       | 3,100,000.00    | -                          | 3,100,000.00    | 29,014.30                                              | 11.020%                                                 |
| *Principal drawdown |                 |                            | (0.00)          |                                                        |                                                         |
| Total Portfolio     | 733,887,936     | 17,226,764                 | 716,661,172     | 3,542,964                                              |                                                         |