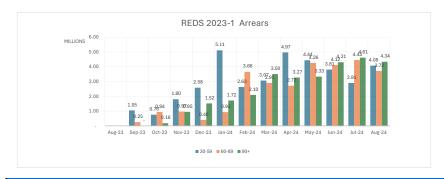

| rrears                        |              |              |             |
|-------------------------------|--------------|--------------|-------------|
| 0-59 days                     | 31 July 2024 | 30 June 2024 | 31 May 2024 |
| Number of loans               | 15           | 13           | 13          |
| Outstanding Balance (\$)      | 4,075,705    | 2,906,323    | 3,813,092   |
| 6 of Pool Outstanding Balance | 0.57%        | 0.40%        | 0.51%       |
| 60-89 days                    |              |              |             |
| Number of loans               | 15           | 16           | 16          |
| Outstanding Balance (\$)      | 3,717,074    | 4,451,454    | 4,117,322   |
| 6 of Pool Outstanding Balance | 0.52%        | 0.61%        | 0.55%       |
| 90+ days                      |              |              |             |
| Number of loans               | 14           | 15           | 15          |
| Outstanding Balance (\$)      | 4,339,444    | 4,614,267    | 4,305,723   |
| 6 of Pool Outstanding Balance | 0.61%        | 0.63%        | 0.57%       |
| OTAL Delinquencies            |              |              |             |
| Number of loans               | 44           | 44           | 44          |
| Outstanding Balance (\$)      | 12,132,223   | 11,972,043   | 12,236,137  |
| 6 of Pool Outstanding Balance | 1.69%        | 1.63%        | 1.63%       |
| Pool Information              |              |              |             |
| Number of loans               | 3,518        | 3,584        | 3,646       |
| Outstanding Balance (\$ m)    | 717          | 734          | 750         |