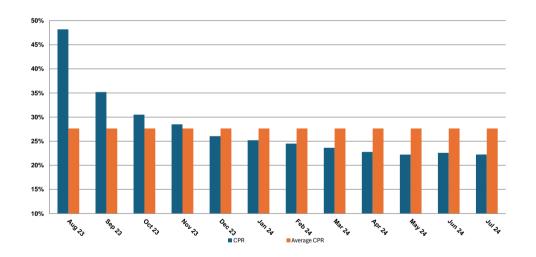

# Principal Collections & Prepayment Analysis

|                                                  | Monthly        | Quarterly      | Since inception |
|--------------------------------------------------|----------------|----------------|-----------------|
|                                                  | 31 May 2024 to | 31 May 2024 to | 27 July 2023 to |
| Repayment Analysis                               | 30 June 2024   | 30 June 2024   | 30 June 2024    |
| Balance @ Determination Date                     | 750,106,690    | 789,100,259    | 1,000,000,000   |
| Substitution                                     | · · · -        | · · · -        | -               |
| Scheduled Repayments                             | (3,754,144)    | (11,471,569)   | (49,351,826)    |
| Prepayments                                      | (15,090,481)   | (50,005,676)   | (241,482,717)   |
| Redraw Advances                                  | 2,625,871      | 6,264,921      | 24,722,478      |
| Principal Draws / (Repayment of Principal Draws) | -              | -              | 0               |
| Closing Balance                                  | 733,887,936    | 733,887,936    | 733,887,936     |
| CPR                                              | 18.30%         | 20.58%         | 22.24%          |
| SMM                                              | 1.67%          | 1.90%          | 2.07%           |