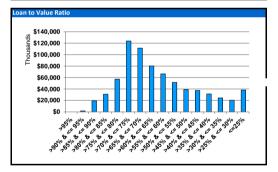

| Loan to Value Ratio |             |      |
|---------------------|-------------|------|
| >95%                | -           | 0%   |
| >90% & <= 95%       | 1,758,822   | 0%   |
| >85% & <= 90%       | 19,524,390  | 3%   |
| >80% & <= 85%       | 30,921,553  | 4%   |
| >75% & <= 80%       | 57,159,472  | 8%   |
| >70% & <= 75%       | 123,895,263 | 18%  |
| >65% & <= 70%       | 111,413,414 | 15%  |
| >60% & <= 65%       | 80,319,523  | 11%  |
| >55% & <= 60%       | 66,450,443  | 9%   |
| >50% & <= 55%       | 51,530,825  | 7%   |
| >45% & <= 50%       | 38,973,910  | 5%   |
| >40% & <= 45%       | 37,512,022  | 5%   |
| >35% & <= 40%       | 31,460,570  | 4%   |
| >30% & <= 35%       | 24,430,611  | 3%   |
| >25% & <= 30%       | 20,322,314  | 3%   |
| <=25%               | 38,214,803  | 5%   |
| TOTAL               | 733,887,936 | 100% |