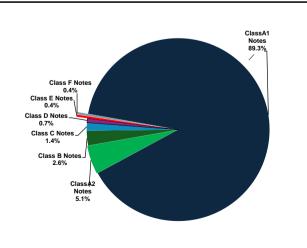

#### Note Factors as at 23 July 2024

Pool Factor Class A1 Notes Class A2 Notes 0.73388794 0.71074776 1.00000000 1.000000000 Class B Notes Class C Notes Class D Notes 1.00000000 1.00000000 Class E Notes Class F Notes 1.00000000 1.00000000

| Portfolio Structure |                 |                            |                 |                                                |                                                   |
|---------------------|-----------------|----------------------------|-----------------|------------------------------------------------|---------------------------------------------------|
|                     | Opening Balance | Principal Pass-<br>Through | Closing Balance | Current Interest Amt 24 June 2024 23 July 2024 | Current Interest Rate  24 June 2024  23 July 2024 |
| Olasa Ad Nistea     | 070 400 000 00  | 10.010.754.55              | 050 007 005 75  | 2 000 000 07                                   | F 4050V                                           |
| Class A1 Notes      | 670,106,690.30  | 16,218,754.55              | 653,887,935.75  | 2,909,639.97                                   | 5.465%                                            |
| Class A2 Notes      | 38,200,000.00   | -                          | 38,200,000.00   | 197,127.70                                     | 6.495%                                            |
| Class B Notes       | 19,500,000.00   | -                          | 19,500,000.00   | 111,473.22                                     | 7.195%                                            |
| Class C Notes       | 10,700,000.00   | -                          | 10,700,000.00   | 65,418.04                                      | 7.695%                                            |
| Class D Notes       | 5,600,000.00    | -                          | 5,600,000.00    | 36,462.14                                      | 8.195%                                            |
| Class E Notes       | 2,900,000.00    | -                          | 2,900,000.00    | 23,029.58                                      | 9.995%                                            |
| Class F Notes       | 3,100,000.00    | -                          | 3,100,000.00    | 27,080.84                                      | 10.995%                                           |
| *Principal drawdown |                 |                            | (0.00)          |                                                |                                                   |
| Total Portfolio     | 750,106,690     | 16,218,755                 | 733,887,936     | 3,370,231                                      |                                                   |