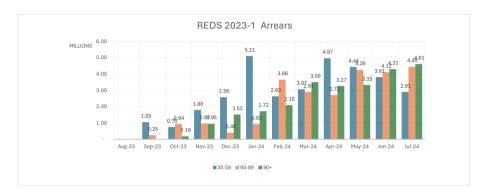

| Arrears                       |              |             |               |
|-------------------------------|--------------|-------------|---------------|
| 30-59 days                    | 30 June 2024 | 31 May 2024 | 30 April 2024 |
| Number of loans               | 13           | 13          | 17            |
| Outstanding Balance (\$)      | 2,906,323    | 3,813,092   | 4,440,109     |
| % of Pool Outstanding Balance | 0.40%        | 0.51%       | 0.57%         |
| 60-89 days                    |              |             |               |
| Number of loans               | 16           | 16          | 18            |
| Outstanding Balance (\$)      | 4,451,454    | 4,117,322   | 4,258,514     |
| % of Pool Outstanding Balance | 0.61%        | 0.55%       | 0.55%         |
| 90+ days                      |              |             |               |
| Number of loans               | 15           | 15          | 13            |
| Outstanding Balance (\$)      | 4,614,267    | 4,305,723   | 3,332,682     |
| % of Pool Outstanding Balance | 0.63%        | 0.57%       | 0.43%         |
| TOTAL Delinquencies           |              |             |               |
| Number of loans               | 44           | 44          | 48            |
| Outstanding Balance (\$)      | 11,972,043   | 12,236,137  | 12,031,306    |
| % of Pool Outstanding Balance | 1.63%        | 1.63%       | 1.56%         |
| Pool Information              |              |             |               |
| Number of loans               | 3,584        | 3,646       | 3,729         |
| Outstanding Balance (\$ m)    | 734          | 750         | 773           |