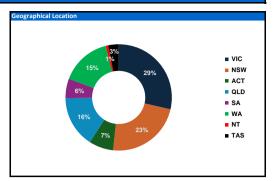

# **Current Position**

| TOTAL        |             | 733,887,936 | 100% |
|--------------|-------------|-------------|------|
|              | - Non Metro | -           | 0%   |
| ACT          | - Metro     | 54,451,408  | 7%   |
|              | - Non Metro | 656,860     | 0%   |
| NT           | - Metro     | 4,814,615   | 19/  |
|              | - Non Metro | 7,180,102   | 1%   |
| TAS          | - Metro     | 16,122,238  | 2%   |
|              | - Non Metro | 4,278,611   | 19/  |
| WA           | - Metro     | 108,315,711 | 15%  |
|              | - Non Metro | 5,276,427   | 19   |
| SA           | - Metro     | 38,449,587  | 59   |
|              | - Non Metro | 51,388,808  | 79   |
| QLD          | - Metro     | 63,715,213  | 9%   |
|              | - Non Metro | 60,723,830  | 8%   |
| NSW          | - Metro     | 108,530,522 | 15%  |
|              | - Non Metro | 46,697,539  | 6%   |
| VIC          | - Metro     | 163,286,465 | 229  |
| Geographical | Location    |             |      |