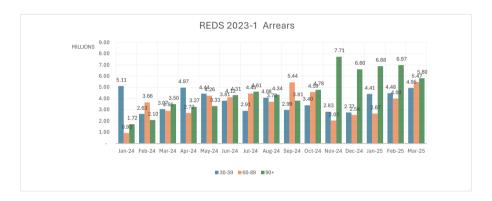

| 30-59 days                    | 28 February 2025 | 31 January 2025 | 31 December 2024 |
|-------------------------------|------------------|-----------------|------------------|
| Number of loans               | 16               | 17              | 17               |
| Outstanding Balance (\$)      | 4,946,774        | 4,475,066       | 4,412,953        |
| % of Pool Outstanding Balance | 0.80%            | 0.71%           | 0.69%            |
| 60-89 days                    |                  |                 |                  |
| Number of loans               | 16               | 12              | 9                |
| Outstanding Balance (\$)      | 5,469,082        | 4,004,153       | 2,665,513        |
| % of Pool Outstanding Balance | 0.88%            | 0.64%           | 0.42%            |
| 90+ days                      |                  |                 |                  |
| Number of loans               | 21               | 24              | 24               |
| Outstanding Balance (\$)      | 5,800,917        | 6,974,811       | 6,878,035        |
| % of Pool Outstanding Balance | 0.94%            | 1.11%           | 1.08%            |
| TOTAL Delinquencies           |                  |                 |                  |
| Number of loans               | 53               | 53              | 50               |
| Outstanding Balance (\$)      | 16,216,774       | 15,454,030      | 13,956,502       |
| % of Pool Outstanding Balance | 2.62%            | 2.45%           | 2.18%            |
| Pool Information              |                  |                 |                  |
| Number of loans               | 3,092            | 3,192           | 3,256            |
| Outstanding Balance (\$ m)    | 619              | 639             | 653              |