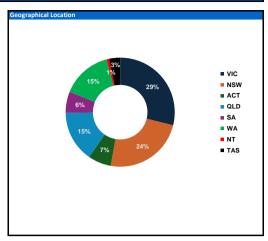

# **Current Position**

| Geographica | Location     |             |      |
|-------------|--------------|-------------|------|
| VIC         | - Inner City | 2,337,318   | 0%   |
|             | - Metro      | 149,081,321 | 24%  |
|             | - Non Metro  | 27,185,181  | 4%   |
| NSW         | - Inner City | 482,068     | 0%   |
|             | - Metro      | 110,584,036 | 18%  |
|             | - Non Metro  | 36,927,428  | 6%   |
| QLD         | - Inner City | 344,030     | 0%   |
|             | - Metro      | 79,183,461  | 13%  |
|             | - Non Metro  | 14,282,104  | 2%   |
| SA          | - Inner City | 280,864     | 0%   |
|             | - Metro      | 29,332,882  | 5%   |
|             | - Non Metro  | 9,142,032   | 1%   |
| WA          | - Inner City | 1,728,148   | 0%   |
|             | - Metro      | 80,860,586  | 13%  |
|             | - Non Metro  | 9,592,610   | 2%   |
| TAS         | - Inner City | 616,049     | 0%   |
|             | - Metro      | 13,156,482  | 2%   |
|             | - Non Metro  | 6,309,309   | 1%   |
| NT          | - Metro      | 2,905,576   | 0%   |
|             | - Non Metro  | 1,905,778   | 0%   |
| ACT         | - Metro      | 42,447,628  | 7%   |
|             | - Non Metro  | -           | 0%   |
| TOTAL       |              | 618,684,892 | 100% |