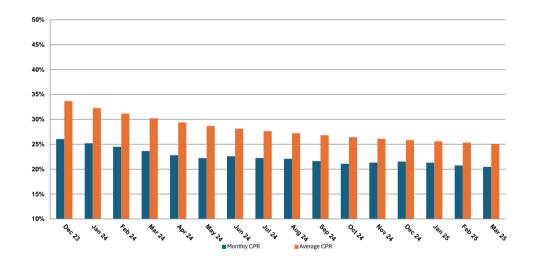

## Principal Collections & Prepayment Analysis

|                                                  | Monthly                                | Quarterly                              | Since inception                     |
|--------------------------------------------------|----------------------------------------|----------------------------------------|-------------------------------------|
| Repayment Analysis                               | 31 January 2025 to<br>28 February 2025 | 31 January 2025 to<br>28 February 2025 | 27 July 2023 to<br>28 February 2025 |
| Balance @ Determination Date                     | 630,255,233                            | 652,740,242                            | 1,000,000,000                       |
| Substitution                                     | -                                      | -                                      | Ē                                   |
| Scheduled Repayments                             | (3,272,556)                            | (9,967,043)                            | (77,100,487)                        |
| Prepayments                                      | (10,700,375)                           | (30,445,981)                           | (346,102,719)                       |
| Redraw Advances                                  | 2,402,590                              | 6,357,675                              | 41,888,097                          |
| Principal Draws / (Repayment of Principal Draws) | -                                      | -                                      | 0                                   |
| Closing Balance                                  | 618,684,892                            | 618,684,892                            | 618,684,892                         |
| CPR                                              | 14.77%                                 | 14.10%                                 | 20.45%                              |
| SMM                                              | 1.32%                                  | 1.26%                                  | 1.89%                               |