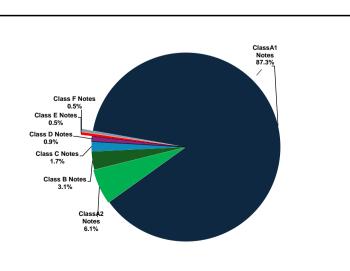

### Security Classes

| Class Name:             | A1 Notes         | A2 Notes             | B Notes                  | C Notes           | D Notes           | E Notes           | F Notes           |
|-------------------------|------------------|----------------------|--------------------------|-------------------|-------------------|-------------------|-------------------|
| 10111 / 0               | 411051100704447  | ALIOFNIO 70 400 /    | A L 10 F N 10 0 70 400 / | ALIOENIO070 440 / | 4110FN0070455 /   | ALIOENIO070 400 / | ALIOENIO070 474 / |
| ISIN / Common           | AU3FN0079414/    | AU3FN0079422 /       | AU3FN0079430 /           | AU3FN0079448 /    | AU3FN0079455 /    | AU3FN0079463 /    | AU3FN0079471/     |
| Code:                   | 264846552        | 264846579            | 264846595                | 264846617         | 264846625         | 264846633         | 264846641         |
| Rating Agency:          | S&P / Fitch      | S&P / Fitch          | S&P / Fitch              | S&P / Fitch       | S&P / Fitch       | S&P / Fitch       | S&P / Fitch       |
| Expected Ratings:       | AAA(sf) / AAAsf  | AAA(sf) / AAAsf      | AA(sf) / Unrated         | A(sf)/Unrated     | BBB(sf) / Unrated | BB(sf) / Unrated  | Unrated / Unrated |
| Denomination:           | AUD              | AUD                  | AUD                      | AUD               | AUD               | AUD               | AUD               |
| Issue Amount:           | 920,000,000.00   | 38,200,000.00        | 19,500,000.00            | 10,700,000.00     | 5,600,000.00      | 2,900,000.00      | 3,100,000.00      |
|                         | BBSW (1 month) + | BBSW (1 month) +     | BBSW (1 month) +         | BBSW (1 month) +  | BBSW (1 month) +  | BBSW (1 month) +  | BBSW (1 month) +  |
| Interest Rate           | Class Margin +   | Class Margin + (from | Class                    | Class Margin      | Class Margin      | Class Margin      | Class Margin      |
| Class Margin:           | 1.17%            | 2.20%                | 2.90%                    | 3.40%             | 3.90%             | 5.70%             | 6.70%             |
| Expected Average Life:  | 2.8 years        | 4.9 years            | 4.9 years                | 4.9 years         | 4.9 years         | 4.9 years         | 4.9 years         |
| Interest frequency:     | Monthly          | Monthly              | Monthly                  | Monthly           | Monthly           | Monthly           | Monthly           |
| Coupon Type:            | Floating         | Floating             | Floating                 | Floating          | Floating          | Floating          | Floating          |
| Principal payment type: | Pass Through     | Pass Through         | Pass Through             | Pass Through      | Pass Through      | Pass Through      | Pass Through      |

| Portfolio Structure |                 |                            |                 |                                   |                                   |  |
|---------------------|-----------------|----------------------------|-----------------|-----------------------------------|-----------------------------------|--|
|                     |                 |                            |                 | Current Interest Amt              | Current Interest Rate             |  |
|                     | Opening Balance | Principal Pass-<br>Through | Closing Balance | 24 February 2025<br>24 March 2025 | 24 February 2025<br>24 March 2025 |  |
| Class A1 Notes      | 550,255,233.25  | 11,570,341.18              | 538,684,892.07  | 2,221,372.84                      | 5.263%                            |  |
| Class A2 Notes      | 38,200,000.00   |                            | 38,200,000.00   | 184,396.11                        | 6.293%                            |  |
| Class B Notes       | 19,500,000.00   | =                          | 19,500,000.00   | 104,600.14                        | 6.993%                            |  |
| Class C Notes       | 10,700,000.00   | =                          | 10,700,000.00   | 61,500.08                         | 7.493%                            |  |
| Class D Notes       | 5,600,000.00    | =                          | 5,600,000.00    | 34,334.90                         | 7.993%                            |  |
| Class E Notes       | 2,900,000.00    | -                          | 2,900,000.00    | 21,784.96                         | 9.793%                            |  |
| Class F Notes       | 3,100,000.00    | -                          | 3,100,000.00    | 25,665.45                         | 10.793%                           |  |
| *Principal drawdown |                 |                            |                 |                                   |                                   |  |
| Total Portfolio     | 630,255,233     | 11,570,341                 | 618,684,892     | 2,653,654                         |                                   |  |