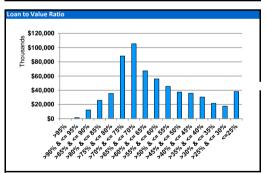

| Loan to Value Ratio |             |      |
|---------------------|-------------|------|
| >95%                | =           | 0%   |
| >90% & <= 95%       | 1,397,208   | 0%   |
| >85% & <= 90%       | 12,262,316  | 2%   |
| >80% & <= 85%       | 25,868,072  | 4%   |
| >75% & <= 80%       | 35,584,449  | 6%   |
| >70% & <= 75%       | 88,218,722  | 14%  |
| >65% & <= 70%       | 105,379,703 | 18%  |
| >60% & <= 65%       | 67,302,225  | 11%  |
| >55% & <= 60%       | 56,028,688  | 9%   |
| >50% & <= 55%       | 45,519,791  | 7%   |
| >45% & <= 50%       | 37,445,545  | 6%   |
| >40% & <= 45%       | 35,780,929  | 6%   |
| >35% & <= 40%       | 30,507,802  | 5%   |
| >30% & <= 35%       | 21,629,868  | 3%   |
| >25% & <= 30%       | 17,650,861  | 3%   |
| <=25%               | 38,108,714  | 6%   |
| TOTAL               | 618,684,892 | 100% |