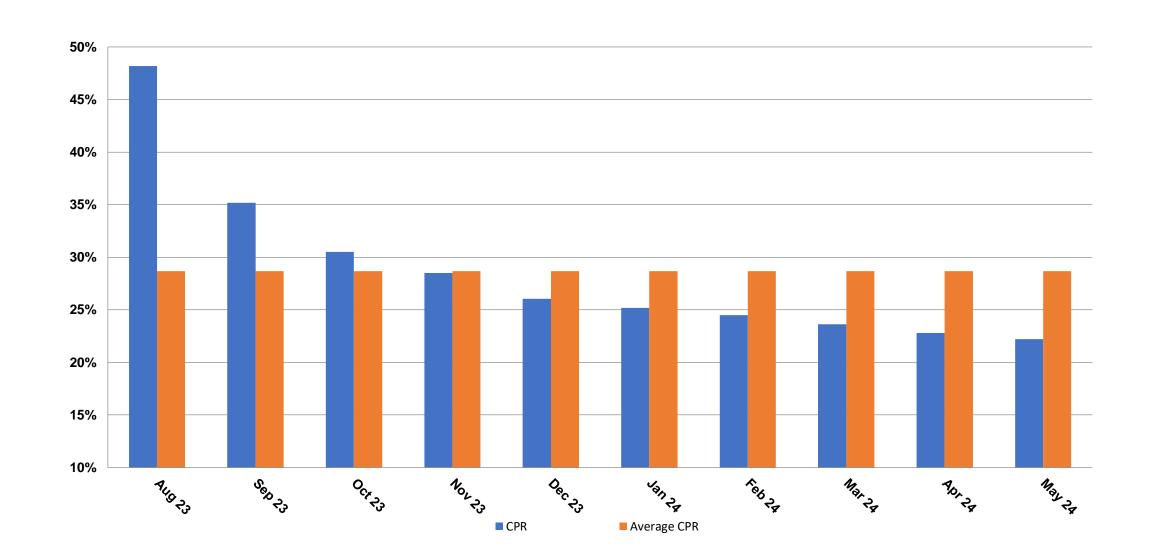

# **Principal Collections & Prepayment Analysis**

|                                                  | Monthly          | Quarterly        | Since inception |
|--------------------------------------------------|------------------|------------------|-----------------|
|                                                  | 31 March 2024 to | 31 March 2024 to | 27 July 2023 to |
| Repayment Analysis                               | 30 April 2024    | 30 April 2024    | 30 April 2024   |
| Balance @ Determination Date                     | 789,100,259      | 821,194,248      | 1,000,000,000   |
| Substitution                                     | -                | -                | -               |
| Scheduled Repayments                             | (3,907,253)      | (11,881,217)     | (41,787,510)    |
| Prepayments                                      | (13,963,085)     | (42,205,094)     | (205,440,125)   |
| Redraw Advances                                  | 1,894,740        | 6,016,724        | 20,352,297      |
| Principal Draws / (Repayment of Principal Draws) | -                | -                | 0               |
| Closing Balance                                  | 773,124,662      | 773,124,662      | 773,124,662     |
| CPR                                              | 16.96%           | 16.65%           | 22.22%          |
| SMM                                              | 1.54%            | 1.51%            | 2.07%           |