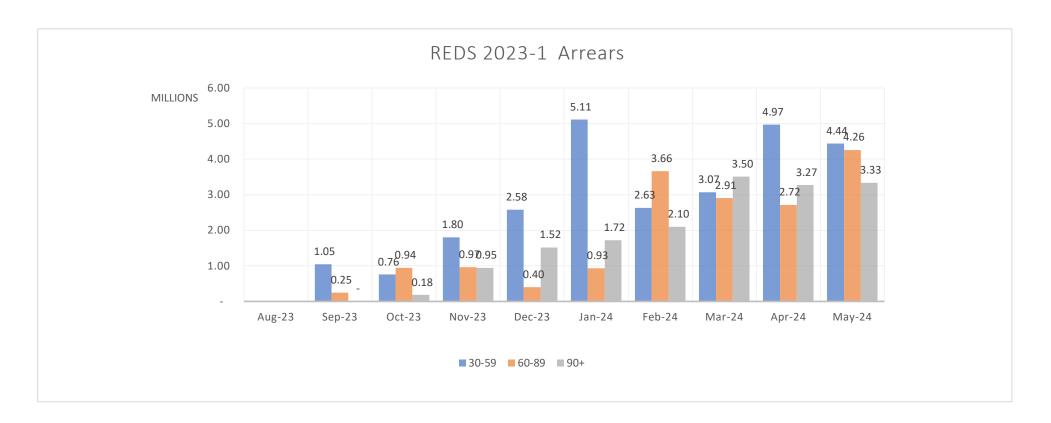

| 30-59 days                    | 30 April 2024 | 31 March 2024 | 29 February 2024 |
|-------------------------------|---------------|---------------|------------------|
| Number of loans               | 17            | 19            | 14               |
| Outstanding Balance (\$)      | 4,440,109     | 4,970,325     | 3,067,021        |
| % of Pool Outstanding Balance | 0.57%         | 0.63%         | 0.38%            |
| 60-89 days                    |               |               |                  |
| Number of loans               | 18            | 12            | 12               |
| Outstanding Balance (\$)      | 4,258,514     | 2,715,971     | 2,906,287        |
| % of Pool Outstanding Balance | 0.55%         | 0.34%         | 0.36%            |
| 90+ days                      |               |               |                  |
| Number of loans               | 13            | 13            | 12               |
| Outstanding Balance (\$)      | 3,332,682     | 3,271,116     | 3,504,330        |
| % of Pool Outstanding Balance | 0.43%         | 0.41%         | 0.44%            |
| TOTAL Delinquencies           |               |               |                  |
| Number of loans               | 48            | 44            | 38               |
| Outstanding Balance (\$)      | 12,031,306    | 10,957,412    | 9,477,637        |
| % of Pool Outstanding Balance | 1.56%         | 1.39%         | 1.18%            |
| Pool Information              |               |               |                  |
| Number of loans               | 3,729         | 3,777         | 3,905            |
| Outstanding Balance (\$ m)    | 773           | 789           | 821              |