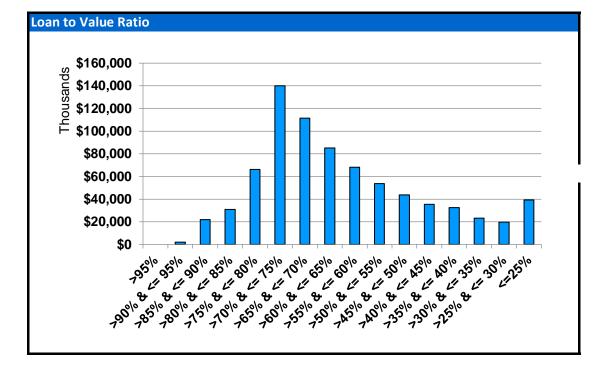

| TOTAL               | 773,124,662 | 1009 |
|---------------------|-------------|------|
| <=25%               | 39,131,556  | 59   |
| >25% & <= 30%       | 19,661,262  | 39   |
| >30% & <= 35%       | 23,128,964  | 39   |
| >35% & <= 40%       | 32,381,820  | 4    |
| >40% & <= 45%       | 35,519,974  | 5    |
| >45% & <= 50%       | 43,616,765  | 6    |
| >50% & <= 55%       | 53,764,754  | 7    |
| >55% & <= 60%       | 68,148,461  | 9    |
| >60% & <= 65%       | 85,211,724  | 11   |
| >65% & <= 70%       | 111,355,712 | 14   |
| >70% & <= 75%       | 140,065,224 | 17   |
| >75% & <= 80%       | 66,202,378  | 9    |
| >80% & <= 85%       | 30,783,069  | 4    |
| >85% & <= 90%       | 22,000,574  | 3    |
| >90% & <= 95%       | 2,152,424   | 0    |
| >95%                | -           | 0    |
| Loan to Value Ratio |             |      |