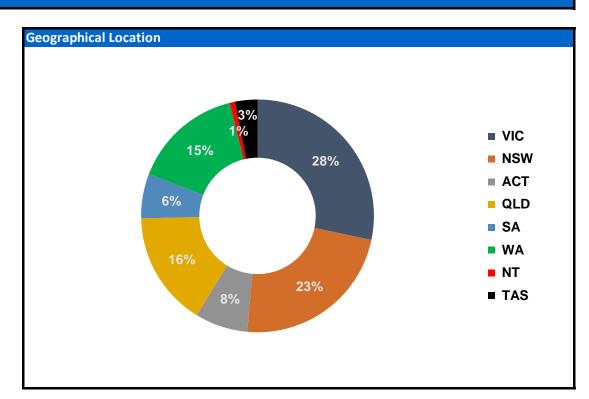

## **Current Position**

| TOTAL        |             | 773,124,662  | 100% |
|--------------|-------------|--------------|------|
|              | - Non Metro | <del>-</del> | 0%   |
| ACT          | - Metro     | 56,704,648   | 7%   |
|              | - Non Metro | 705,014      | 0%   |
| NT           | - Metro     | 4,844,342    | 1%   |
|              | - Non Metro | 7,380,614    | 1%   |
| TAS          | - Metro     | 16,771,975   | 2%   |
|              | - Non Metro | 4,641,521    | 1%   |
| WA           | - Metro     | 113,554,121  | 15%  |
|              | - Non Metro | 5,940,217    | 1%   |
| SA           | - Metro     | 41,992,182   | 5%   |
|              | - Non Metro | 56,138,425   | 7%   |
| QLD          | - Metro     | 66,958,524   | 9%   |
|              | - Non Metro | 65,456,960   | 8%   |
| NSW          | - Metro     | 113,164,328  | 15%  |
|              | - Non Metro | 47,959,256   | 6%   |
| VIC          | - Metro     | 170,912,534  | 22%  |
| Geographical | Location    |              |      |