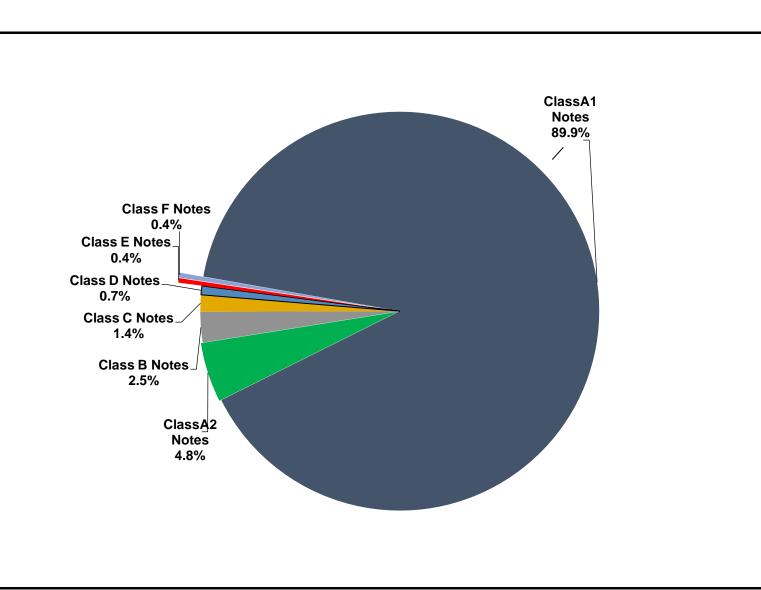

### **Security Classes**

| Class Name :            | A1 Notes             | A2 Notos                 | P Notes          | C Notes          | D Notes           | E Notos          | E Notos           |
|-------------------------|----------------------|--------------------------|------------------|------------------|-------------------|------------------|-------------------|
| Class Name :            | A1 Notes             | A2 Notes                 | B Notes          | C Notes          | D Notes           | E Notes          | F Notes           |
| ISIN / Common           | AU3FN0079414 /       | AU3FN0079422 /           | AU3FN0079430 /   | AU3FN0079448 /   | AU3FN0079455 /    | AU3FN0079463 /   | AU3FN0079471 /    |
| Code:                   | 264846552            | 264846579                | 264846595        | 264846617        | 264846625         | 264846633        | 264846641         |
| Rating Agency:          | S&P / Fitch          | S&P / Fitch              | S&P / Fitch      | S&P / Fitch      | S&P / Fitch       | S&P / Fitch      | S&P / Fitch       |
| Expected Ratings:       | AAA(sf) / AAAsf      | AAA(sf) / AAAsf          | AA(sf) / Unrated | A(sf)/Unrated    | BBB(sf) / Unrated | BB(sf) / Unrated | Unrated / Unrated |
| Denomination:           | AUD                  | AUD                      | AUD              | AUD              | AUD               | AUD              | AUD               |
| Issue Amount:           | 920,000,000.00       | 38,200,000.00            | 19,500,000.00    | 10,700,000.00    | 5,600,000.00      | 2,900,000.00     | 3,100,000.00      |
| Interest Date           | BBSW (1 month) +     | BBSW (1 month) + Class   | BBSW (1 month) + | BBSW (1 month) + | BBSW (1 month) +  | BBSW (1 month) + | BBSW (1 month) +  |
| Interest Rate           | Class Margin + (from | Margin + (from the first | Class            | Class Margin     | Class Margin      | Class Margin     | Class Margin      |
| Class Margin:           | 1.17%                | 2.20%                    | 2.90%            | 3.40%            | 3.90%             | 5.70%            | 6.70%             |
| Expected Average Life:  | 2.8 years            | 4.9 years                | 4.9 years        | 4.9 years        | 4.9 years         | 4.9 years        | 4.9 years         |
| Interest frequency:     | Monthly              | Monthly                  | Monthly          | Monthly          | Monthly           | Monthly          | Monthly           |
| Coupon Type:            | Floating             | Floating                 | Floating         | Floating         | Floating          | Floating         | Floating          |
| Principal payment type: | Pass Through         | Pass Through             | Pass Through     | Pass Through     | Pass Through      | Pass Through     | Pass Through      |

## Note Factors as at 23 May 2024

0.77312466 **Pool Factor** Class A1 Notes 0.75339637 Class A2 Notes 1.00000000 Class B Notes 1.00000000 1.00000000 Class C Notes Class D Notes 1.00000000 Class E Notes 1.00000000 Class F Notes 1.00000000