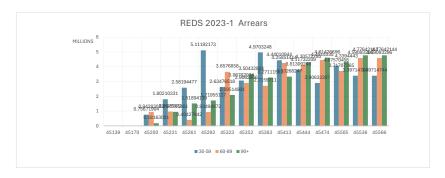

| 30-59 days                    | 30 September 2024 | 31 August 2024 | 31 July 2024 |
|-------------------------------|-------------------|----------------|--------------|
| Number of loans               | 13                | 13             | 15           |
| Outstanding Balance (\$)      | 3,397,147         | 2,987,570      | 4,075,705    |
| % of Pool Outstanding Balance | 0.49%             | 0.42%          | 0.57%        |
| 60-89 days                    |                   |                |              |
| Number of loans               | 14                | 17             | 15           |
| Outstanding Balance (\$)      | 4,590,933         | 5,438,208      | 3,717,074    |
| % of Pool Outstanding Balance | 0.66%             | 0.77%          | 0.52%        |
| 90+ days                      |                   |                |              |
| Number of loans               | 16                | 12             | 14           |
| Outstanding Balance (\$)      | 4,776,421         | 3,813,666      | 4,339,444    |
| % of Pool Outstanding Balance | 0.69%             | 0.54%          | 0.61%        |
| TOTAL Delinquencies           |                   |                |              |
| Number of loans               | 43                | 42             | 44           |
| Outstanding Balance (\$)      | 12,764,502        | 12,239,444     | 12,132,223   |
| % of Pool Outstanding Balance | 1.85%             | 1.74%          | 1.69%        |
| Pool Information              |                   |                |              |
| Number of loans               | 3,416             | 3,460          | 3,518        |
| Outstanding Balance (\$ m)    | 691               | 703            | 717          |