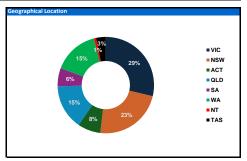

# **Current Position**

| TOTAL        |             | 691,416,045 | 100% |
|--------------|-------------|-------------|------|
|              | - Non Metro | -           | 0%   |
| ACT          | - Metro     | 53,177,353  | 8%   |
|              | - Non Metro | 629,499     | 0%   |
| NT           | - Metro     | 4,575,767   | 1%   |
|              | - Non Metro | 6,821,573   | 1%   |
| TAS          | - Metro     | 15,490,741  | 2%   |
|              | - Non Metro | 4,295,719   | 1%   |
| WA           | - Metro     | 101,492,988 | 15%  |
|              | - Non Metro | 5,275,912   | 1%   |
| SA           | - Metro     | 36,979,886  | 5%   |
|              | - Non Metro | 46,505,745  | 7%   |
| QLD          | - Metro     | 57,828,484  | 8%   |
|              | - Non Metro | 57,244,053  | 8%   |
| NSW          | - Metro     | 102,560,622 | 15%  |
|              | - Non Metro | 44,185,151  | 6%   |
| VIC          | - Metro     | 154,352,550 | 22%  |
| Geographical | Location    |             |      |