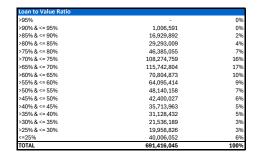

| TOTAL         | 691.416.045 | 100% |
|---------------|-------------|------|
| >25yrs        | 555,547,628 | 80%  |
| >20 & <=25yrs | 87,002,028  | 13%  |
| >15 & <=20yrs | 35,306,695  | 5%   |
| >10 & <=15yrs | 11,304,799  | 2%   |
| >5 & <=10yrs  | 2,254,895   | 0%   |
| <=5 yrs       | -           | 0%   |
| Loan Term     |             |      |