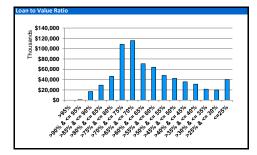

Net economic interest of not less than 5% in accordance with the provisions of Article 6(1) of Regulation (EU) 2017/2402 (EU Securitisation Regulation) and Article 6(1) of Regulation (EU) 2017/2402 as it forms part of domestic law of the UK by virtue of the European Union (Withdrawal) Act 2018 (UK Securitisation Regulation). For pool stratification please refer to Annendix 1.