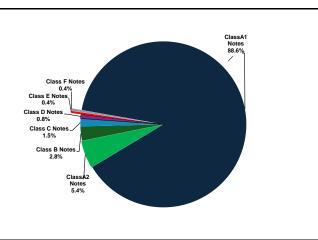

# Security Classes

| Class Name :            | A1 Notes             | A2 Notes             | B Notes          | C Notes          | D Notes           | E Notes          | F Notes           |
|-------------------------|----------------------|----------------------|------------------|------------------|-------------------|------------------|-------------------|
| ISIN / Common           | AU3FN0079414/        | AU3FN0079422 /       | AU3FN0079430 /   | AU3FN0079448 /   | AU3FN0079455 /    | AU3FN0079463 /   | AU3FN0079471 /    |
| Code:                   | 264846552            | 264846579            | 264846595        | 264846617        | 264846625         | 264846633        | 264846641         |
| Rating Agency:          | S&P / Fitch          | S&P / Fitch          | S&P / Fitch      | S&P / Fitch      | S&P / Fitch       | S&P / Fitch      | S&P / Fitch       |
| Expected Ratings:       | AAA(sf) / AAAsf      | AAA(sf) / AAAsf      | AA(sf) / Unrated | A(sf)/Unrated    | BBB(sf) / Unrated | BB(sf) / Unrated | Unrated / Unrated |
| Denomination:           | AUD                  | AUD                  | AUD              | AUD              | AUD               | AUD              | AUD               |
| Issue Amount:           | 920,000,000.00       | 38,200,000.00        | 19,500,000.00    | 10,700,000.00    | 5,600,000.00      | 2,900,000.00     | 3,100,000.00      |
| Interest Date           | BBSW (1 month) +     | BBSW (1 month) +     | BBSW (1 month) + | BBSW (1 month) + | BBSW (1 month) +  | BBSW (1 month) + | BBSW (1 month) +  |
| Interest Rate           | Class Margin + (from | Class Margin + (from | Class            | Class Margin     | Class Margin      | Class Margin     | Class Margin      |
| Class Margin:           | 1.17%                | 2.20%                | 2.90%            | 3.40%            | 3.90%             | 5.70%            | 6.70%             |
| Expected Average Life:  | 2.8 years            | 4.9 years            | 4.9 years        | 4.9 years        | 4.9 years         | 4.9 years        | 4.9 years         |
| Interest frequency:     | Monthly              | Monthly              | Monthly          | Monthly          | Monthly           | Monthly          | Monthly           |
| Coupon Type:            | Floating             | Floating             | Floating         | Floating         | Floating          | Floating         | Floating          |
| Principal payment type: | Pass Through         | Pass Through         | Pass Through     | Pass Through     | Pass Through      | Pass Through     | Pass Through      |