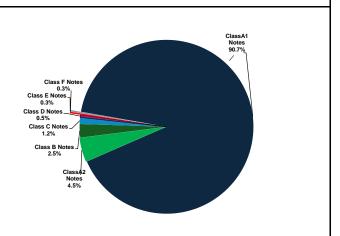

# **Security Classes**

| Class Name :            | A1 Notes             | A2 Notes             | B Notes          | C Notes          | D Notes          | E Notes          | F Notes          |
|-------------------------|----------------------|----------------------|------------------|------------------|------------------|------------------|------------------|
| ISIN / Common           | AU3FN0084638 /       | AU3FN0084646 /       | AU3FN0084653 /   | AU3FN0084661/    | AU3FN0084679 /   | AU3FN0084687 /   | AU3FN0084695 /   |
| Code:                   | 276115731            | 276115740            | 276115758        | 276115766        | 276115774        | 276115782        | 276115804        |
| Rating Agency:          | S&P / Fitch          | S&P / Fitch          | S&P / Fitch      | S&P / Fitch      | S&P / Fitch      | S&P / Fitch      | S&P / Fitch      |
| Expected Ratings:       | AAA(sf)/AAAsf2       | AAA(sf)/AAAsf2       | AA(sf)/NR3       | A(sf)/NR3        | BBB(sf)/NR3      | BB(sf)/NR3       | NR/NR            |
| Denomination:           | AUD                  | AUD                  | AUD              | AUD              | AUD              | AUD              | AUD              |
| Issue Amount:           | 920,000,000.00       | 39,000,000.00        | 21,500,000.00    | 10,500,000.00    | 4,000,000.00     | 2,500,000.00     | 2,500,000.00     |
|                         | BBSW (1 month) +     | BBSW (1 month) +     | BBSW (1 month) + | BBSW (1 month) + | BBSW (1 month) + | BBSW (1 month) + | BBSW (1 month) + |
| Interest Rate           | Class Margin + (from | Class Margin + (from | Class            | Class Margin     | Class Margin     | Class Margin     | Class Margin     |
| Class Margin:           | 1.10%                | 1.40%                | 1.85%            | 2.35%            | 2.90%            | 5.00%            | 6.25%            |
| Expected Average Life:  | 2.7 years            | 4.8 years            | 4.8 years        | 4.8 years        | 4.8 years        | 4.8 years        | 4.8 years        |
| Interest frequency:     | Monthly              | Monthly              | Monthly          | Monthly          | Monthly          | Monthly          | Monthly          |
| Coupon Type:            | Floating             | Floating             | Floating         | Floating         | Floating         | Floating         | Floating         |
| Principal payment type: | Pass Through         | Pass Through         | Pass Through     | Pass Through     | Pass Through     | Pass Through     | Pass Through     |