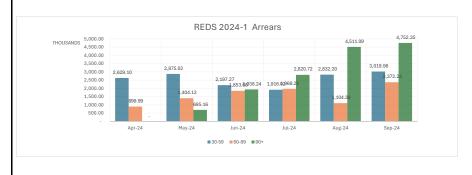

Net economic interest of not less than 5% in accordance with the provisions of Article 6(1) of Regulation (EU) 2017/2402 (EU Securitisation Regulation) and Article 6(1) of Regulation (EU) 2017/2402 as it forms part of domestic law of the UK by virtue of the European Union (Withdrawal) Act 2018 (UK Securitisation Regulation). For pool stratification please refer to Annendix 1.