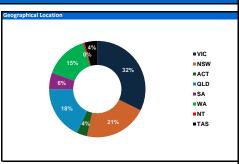

<= 55% - 85% & <= 55% - 85% & <= 55% - 85% & <= 55% - 85% & <= 55% - 85% & <= 55% - 85% & <= 55% - 85% & <= 55% - 85% & <= 55% - 85% & <= 55% - 85% & <= 55% - 85% & <= 55% - 85% & <= 55% - 85% & <= 55% - 85% & <= 55% - 85% & <= 55% - 85% & <= 55% - 85% & <= 55% - 85% & <= 55% - 85% & <= 55% - 85% & <= 55% - 85% & <= 55% - 85% & <= 55% - 85% & <= 55% - 85% & <= 55% - 85% & <= 55% - 85% & <= 55% - 85% & <= 55% - 85% & <= 55% - 85% & <= 55% - 85% & <= 55% - 85% & <= 55% - 85 | Ratio  66 66 66 66 66 66 66 66 66 66         | 1,586,182<br>23,406,619<br>39,134,188<br>67,391,512<br>64,122,091<br>78,019,571<br>90,170,878<br>94,291,850<br>98,739,073<br>55,956,594<br>33,909,160<br>46,844,077                                                         | 2% 100% 0% 0% 3% 5% 8% 8% 9% 11% 11% 4% 6%       |



| Loan Security |             |      |
|---------------|-------------|------|
| House         | 698,479,024 | 83%  |
| Land          | -           | 0%   |
| Apartment     | 70,202,634  | 8%   |
| Unit          | 32,073,489  | 4%   |
| Townhouse     | 31,517,273  | 4%   |
| Other         | 5,183,404   | 1%   |
| TOTAL         | 837,455,824 | 100% |

| Interest Option |             |      |
|-----------------|-------------|------|
| Variable        | 793,108,564 | 95%  |
| Fixed <3 years  | 44,347,260  | 5%   |
| Fixed >3 years  |             | 0%   |
| TOTAL           | 837,455,824 | 100% |

| TOTAL              | 837 455 824 | 100% |
|--------------------|-------------|------|
| Dual Insured       | •           | 0%   |
| QBE                | 132,069,038 | 16%  |
| Uninsured          |