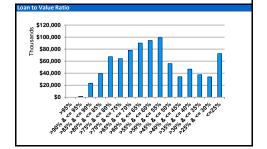

# **Pool Details**

5,007 167,257 1,076,912 54.90% 93.30% 73 22 Number of Loans Average Loan Size Maximum Loan Size Weighted Average LVR Maximum LVR WA Seeding (months) WA Term to Maturity (years) 100.00% 6.56% Full Documentation Loans WA Interest Rate