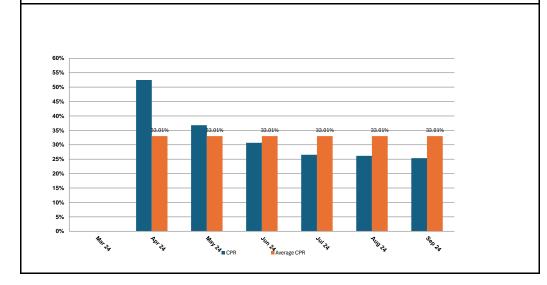

# Principal Collections & Prepayment Analysis

|                                                  | Monthly         | Quarterly       | Since inception  |  |
|--------------------------------------------------|-----------------|-----------------|------------------|--|
|                                                  | 31-July-2024 to | 31-July-2024 to | 05 March 2024 to |  |
| Repayment Analysis                               | 31 August 2024  | 31 August 2024  | 31 August 2024   |  |
| Balance @ Determination Date                     | 858,773,354     | 898,575,105     | 1,000,000,000    |  |
| Substitution                                     |                 |                 | -                |  |
| Scheduled Repayments                             | (4,536,695)     | (13,835,741)    | (28,354,793)     |  |
| Prepayments                                      | (19,882,091)    | (58,471,992)    | (155,035,846)    |  |
| Redraw Advances                                  | 3,101,256       | 11,188,453      | 20,846,464       |  |
| Principal Draws / (Repayment of Principal Draws) | -               | -               | (0)              |  |
| Closing Balance                                  | 837,455,824     | 837,455,824     | 837,455,824      |  |
| CPR                                              | 21.19%          | 19.65%          | 25.37%           |  |
| SMM                                              | 1.96%           | 1.81%           | 2.41%            |  |