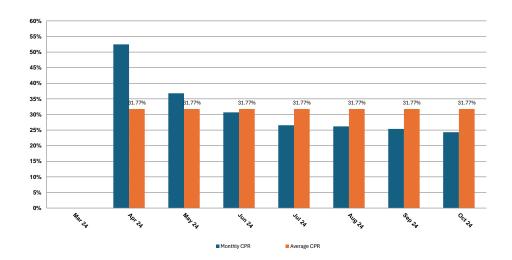

| 9,112,122                              | 23,039,277                            |
| Principal Draws / (Repayment of Principal Draws) | -                                      | -                                      | (0                                    |
| Closing Balance                                  | 819,462,873                            | 819,462,873                            | 819,462,873                           |
| CPR                                              | 17.72%                                 | 21.25%                                 | 24.32%                                |
| SMM                                              | 1.61%                                  | 1.97%                                  | 2,30%                                 |



### **Current Position**

| TOTAL        |             | 819,462,873 | 100% |
|--------------|-------------|-------------|------|
|              | - Non Metro | -           | 0%   |
| ACT          | - Metro     | 28,673,103  | 4%   |
|              | - Non Metro | 205,151     | 0%   |
| NT           | - Metro     | 3,434,326   | 0%   |
|              | - Non Metro | 10,441,234  | 1%   |
| TAS          | - Metro     | 24,792,378  | 3%   |
|              | - Non Metro | 5,994,906   | 1%   |
| WA           | - Metro     | 116,279,953 | 14%  |
|              | - Non Metro | 4,168,952   | 1%   |
| SA           | - Metro     | 41,155,807  | 5%   |
|              | - Non Metro | 61,534,747  | 8%   |
| QLD          | - Metro     | 84,833,521  | 10%  |
|              | - Non Metro | 84,465,440  |