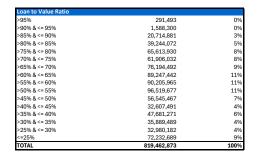

71,343  | 2%   |
| >15 & <=20yrs | 39,505,646  | 5%   |
| >20 & <=25yrs | 118,587,425 | 14%  |
| >25yrs        | 646,460,163 | 79%  |
| TOTAL         | 819,462,873 | 100% |

| Owner/Investment split |             |      |
|------------------------|-------------|------|
| Owner Occupied         | 700,377,291 | 85%  |
| Investment             | 119,085,582 | 15%  |
| TOTAL                  | 819.462.873 | 100% |

| TOTAL                  | 819,462,873 | 100% |
|------------------------|-------------|------|
| <= 5.00%               | 14,913,076  | 2%   |
| > 5.00% & <= 6.00%     | 54,743,930  | 7%   |
| > 6.00% & <= 7.00%     | 579,102,244 | 70%  |
| > 7.00% & <= 8.00%     | 97,388,633  | 12%  |
| > 8.00%                | 73,314,990  | 9%   |
| Interest Rate Exposure |             |      |





| TOTAL         | 819,462,873 | 100% |
|---------------|-------------|------|
| Other         | 5,188,888   | 1%   |
| Townhouse     | 30,280,478  | 4%   |
| Unit          | 31,626,889  | 4%   |
| Apartment     | 68,242,574  | 8%   |
| Land          | -           | 0%   |
| House         | 684,124,044 | 83%  |
| Loan Security |             |      |

| TOTAL           | 819,462,873 | 100% |
|-----------------|-------------|------|
| Fixed >3 years  | -           | 0%   |
| Fixed <3 years  | 43,083,196  | 5%   |
| Variable        | 776,379,677 | 95%  |
| Interest Option |             |      |

| TOTAL              | 910 462 972 | 1000 |
|--------------------|-------------|------|
| Dual Insured       | -           | 09   |
| QBE                | 129,698,168 | 16%  |
| Uninsured