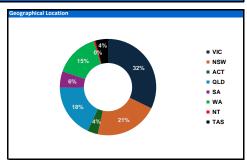

,343  | 2%   |
| >15 & <=20yrs | 39,505,646  | 5%   |
| >20 & <=25yrs | 118,587,425 | 14%  |
| >25yrs        | 646,460,163 | 79%  |
| TOTAL         | 819,462,873 | 100% |

| Owner/Investment split |             |      |
|------------------------|-------------|------|
| Owner Occupied         | 700,377,291 | 85%  |
| Investment             | 119,085,582 | 15%  |
| TOTAL                  | 819.462.873 | 100% |

| TOTAL                  | 819,462,873 | 100% |
|------------------------|-------------|------|
| <= 5.00%               | 14,913,076  | 2%   |
| > 5.00% & <= 6.00%     | 54,743,930  | 7%   |
| > 6.00% & <= 7.00%     | 579,102,244 | 70%  |
| > 7.00% & <= 8.00%     | 97,388,633  | 12%  |
| > 8.00%                | 73,314,990  | 9%   |
| Interest Rate Exposure |             |      |





| TOTAL         | 819,462,873 | 100% |
|---------------|-------------|------|
| Other         | 5,188,888   | 1%   |
| Townhouse     | 30,280,478  | 4%   |
| Unit          | 31,626,889  | 4%   |
| Apartment     | 68,242,574  | 8%   |
| Land          | -           | 0%   |
| House         | 684,124,044 | 83%  |
| Loan Security |             |      |

| TOTAL           | 819,462,873 | 100% |
|-----------------|-------------|------|
| Fixed >3 years  | -           | 0%   |
| Fixed <3 years  | 43,083,196  | 5%   |
| Variable        | 776,379,677 | 95%  |
| Interest Option |             |      |

| TOTAL              | 910 462 972 | 1000 |
|--------------------|-------------|------|
| Dual Insured       | -           | 09   |
| QBE                | 129,698,168 | 16%  |
| Uninsured          |