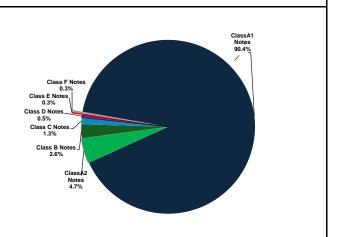

5766   S&P / Flitch S&P / S&P / Flitch S&P / | AU3FN0084638 / AU3FN0084646 / AU3FN0084653 / AU3FN0084661 / AU3FN0084679 / 276115731 276115740 276115758 276115766 276115774   S&P / Fitch S&P / Fit | AU3FN0084638   AU3FN0084646   AU3FN0084653   AU3FN0084661   AU3FN0084679   AU3FN0084687 |

# **Pool Details**

4,898 167,306 1,075,277 54.74% 144.12% 74 22 Number of Loans Average Loan Size Maximum Loan Size Weighted Average LVR Maximum LVR WA Seeding (months) WA Term to Maturity (years) 100.00% 6.56% Full Documentation Loans WA Interest Rate

### Note Factors as at 21 October 2024

0.81946287 0.80376399 1.00000000 Bond Factor Class A1 Notes Class A2 Notes Class A2 Notes Class B Notes Class C Notes Class D Notes Class E Notes Class F Notes 1.00000000 1.00000000 1.00000000 1.00000000 1.00000000



|                     | Opening Balance | Principal Pass-<br>Through | Closing Balance | Current Interest Amt 20 September 2024 21 October 2024 | Current Interest Rate 20 September 2024 21 October 2024 |
|---------------------|-----------------|----------------------------|-----------------|--------------------------------------------------------|---------------------------------------------------------|
|                     |                 |                            |                 |                                                        |                                                         |
| Class A1 Notes      | 757,455,824.21  | 17,992,951.22              | 739,462,872.99  | 3,480,739.86                                           | 5.411%