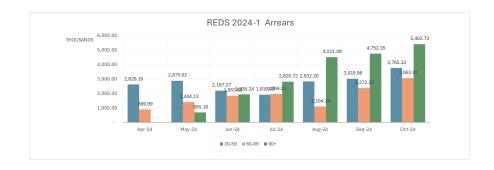

| 15           |
| Outstanding Balance (\$)      | 5,403,727         | 4,752,354      | 4,511,093    |
| % of Pool Outstanding Balance | 0.66%             | 0.57%          | 0.53%        |
| FOTAL Delinquencies           |                   |                |              |
| Number of loans               | 44                | 37             | 33           |
| Outstanding Balance (\$)      | 12,233,028        | 10,144,562     | 8,447,684    |
| % of Pool Outstanding Balance | 1.49%             | 1.21%          | 0.98%        |
| Pool Information              |                   |                |              |
| Number of loans               | 4,898             | 5,007          | 5,141        |
| Outstanding Balance (\$ m)    | 819               | 837            | 859          |



| roreciosure & work | gage mountaince | ciaiiiis silice ili | ception |
|--------------------|-----------------|---------------------|---------|
|                    |                 |                     |         |
|                    |                 |                     |         |

|                                        | <u>Loan count</u> | Amount |
|----------------------------------------|-------------------|--------|
| Outstanding Balance of Defaulted Loans | 0                 | 0      |
| Proceeds of sale                       | 0                 | 0      |
| Loss on sale of property               | 0                 | 0      |
| Claims submitted to Insurer            | 0                 | 0      |
| Claims paid by Insurer                 | 0                 | 0      |
|