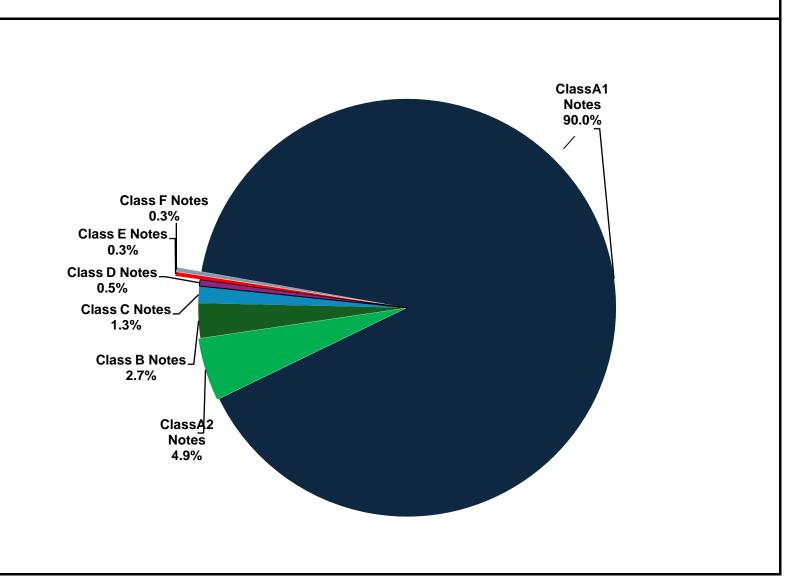

### **Security Classes**

| Class Name:             | A1 Notes             | A2 Notes                 | B Notes                | C Notes               | D Notes                 | E Notes                | F Notes          |
|-------------------------|----------------------|--------------------------|------------------------|-----------------------|-------------------------|------------------------|------------------|
| ISIN / Common           | AU3FN0084638/        | AU3FN0084646/            | AU3FN0084653 /         | AU3FN0084661/         | AU3FN0084679 /          | AU3FN0084687 /         | AU3FN0084695/    |
| Code:                   | 276115731            | 276115740                | 276115758              | 276115766             | 276115774               | 276115782              | 276115804        |
| Rating Agency:          | S&P / Fitch          | S&P / Fitch              | S&P / Fitch            | S&P / Fitch           | S&P / Fitch             | S&P / Fitch            | S&P / Fitch      |
| Expected Ratings:       | AAA(sf)/AAAsf2       | AAA(sf)/AAAsf2           | AA(sf)/NR <sup>3</sup> | A(sf)/NR <sup>3</sup> | BBB(sf)/NR <sup>3</sup> | BB(sf)/NR <sup>3</sup> | NR/NR            |
| Denomination:           | AUD                  | AUD                      | AUD                    | AUD                   | AUD                     | AUD                    | AUD              |
| Issue Amount:           | 920,000,000.00       | 39,000,000.00            | 21,500,000.00          | 10,500,000.00         | 4,000,000.00            | 2,500,000.00           | 2,500,000.00     |
| Interest Rate           | BBSW (1 month) +     | BBSW (1 month) + Class   | BBSW (1 month) +       | BBSW (1 month) +      | BBSW (1 month) +        | BBSW (1 month) +       | BBSW (1 month) + |
| interest hate           | Class Margin + (from | Margin + (from the first | Class                  | Class Margin          | Class Margin            | Class Margin           | Class Margin     |
| Class Margin:           | 1.10%                | 1.40%                    | 1.85%                  | 2.35%                 | 2.90%                   | 5.00%                  | 6.25%            |
| Expected Average Life:  | 2.7 years            | 4.8 years                | 4.8 years              | 4.8 years             | 4.8 years               | 4.8 years              | 4.8 years        |
| Interest frequency:     | Monthly              | Monthly                  | Monthly                | Monthly               | Monthly                 | Monthly                | Monthly          |
| Coupon Type:            | Floating             | Floating                 | Floating               | Floating              | Floating                | Floating               | Floating         |
| Principal payment type: | Pass Through         | Pass Through             | Pass Through           | Pass Through          | Pass Through            | Pass Through           | Pass Through     |

### Note Factors as at 20 December 2024

**Bond Factor** 0.77950712 Class A1 Notes 0.76033382 Class A2 Notes 1.00000000 Class B Notes 1.00000000 Class C Notes 1.00000000 Class D Notes 1.00000000 Class E Notes 1.00000000 Class F Notes 1.00000000