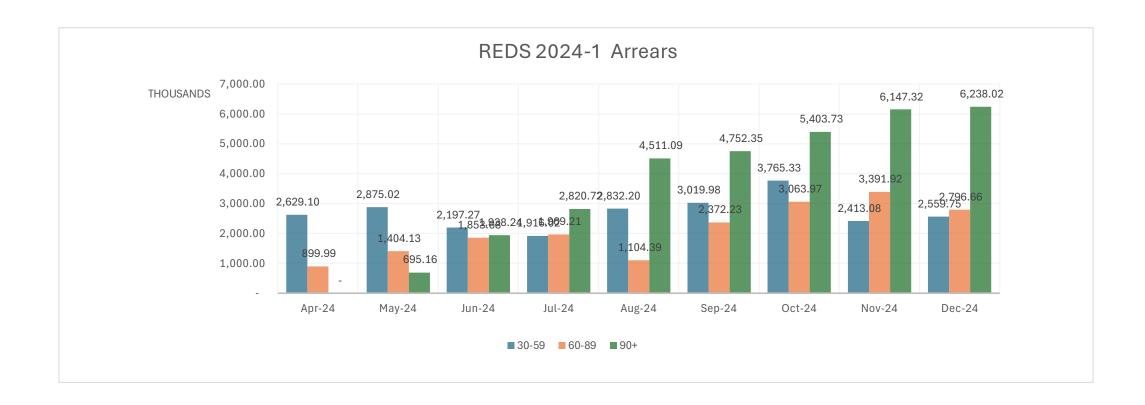

| 30-59 days                    | 30 November 2024 | 31 October 2024 | 30 September 2024 |
|-------------------------------|------------------|-----------------|-------------------|
| Number of loans               | 9                | 8               | 13                |
| Outstanding Balance (\$)      | 2,559,747        | 2,413,078       | 3,765,329         |
| % of Pool Outstanding Balance | 0.33%            | 0.30%           | 0.46%             |
| 60-89 days                    |                  |                 |                   |
| Number of loans               | 11               | 11              | 9                 |
| Outstanding Balance (\$)      | 2,796,663        | 3,391,921       | 3,063,972         |
| % of Pool Outstanding Balance | 0.36%            | 0.42%           | 0.37%             |
| 90+ days                      |                  |                 |                   |
| Number of loans               | 22               | 23              | 22                |
| Outstanding Balance (\$)      | 6,238,016        | 6,147,317       | 5,403,727         |
| % of Pool Outstanding Balance | 0.80%            | 0.77%           | 0.66%             |
| TOTAL Delinquencies           |                  |                 |                   |
| Number of loans               | 42               | 42              | 44                |
| Outstanding Balance (\$)      | 11,594,425       | 11,952,317      | 12,233,028        |
| % of Pool Outstanding Balance | 1.49%            | 1.49%           | 1.49%             |
| Pool Information              |                  |                 |                   |
| Number of loans               | 4,676            | 4,787           | 4,898             |
| Outstanding Balance (\$ m)    | 780              | 803             | 819               |