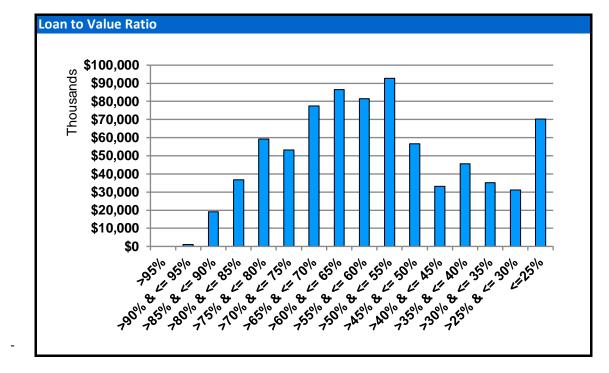

| TOTAL               | 779,507,117 | 100% |
|---------------------|-------------|------|
| <=25%               | 70,216,511  | 9%   |
| >25% & <= 30%       | 31,199,456  | 49   |
| >30% & <= 35%       | 35,132,596  | 5%   |
| >35% & <= 40%       | 45,644,829  | 6%   |
| >40% & <= 45%       | 33,052,933  | 4%   |
| >45% & <= 50%       | 56,566,952  | 7%   |
| >50% & <= 55%       | 92,727,966  | 12%  |
| >55% & <= 60%       | 81,439,494  | 10%  |
| >60% & <= 65%       | 86,569,823  | 11%  |
| >65% & <= 70%       | 77,490,328  | 10%  |
| >70% & <= 75%       | 53,193,912  | 7%   |
| >75% & <= 80%       | 59,320,524  | 8%   |
| >80% & <= 85%       | 36,685,685  | 5%   |
| >85% & <= 90%       | 19,183,671  | 2%   |
| >90% & <= 95%       | 1,082,436   | 0%   |
| >95%                | -           | 0%   |
| Loan to Value Ratio |             |      |