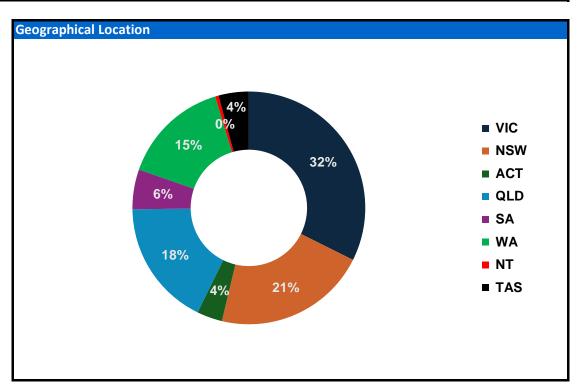

## **Current Position**

| TOTAL        |             | 779,507,117 | 100% |
|--------------|-------------|-------------|------|
|              | - Non Metro | -           | 0%   |
| ACT          | - Metro     | 27,500,125  | 4%   |
| AOT          | - Non Metro | 203,722     | 0%   |
| NT           | - Metro     | 3,423,975   | 0%   |
| N. 1-        | - Non Metro | 9,240,442   | 1%   |
| TAS          | - Metro     | 23,535,975  | 3%   |
|              | - Non Metro | 5,852,416   | 1%   |
| WA           | - Metro     | 110,973,841 | 14%  |
|              | - Non Metro | 3,489,856   | 0%   |
| SA           | - Metro     | 39,669,184  | 5%   |
|              | - Non Metro | 58,467,767  | 8%   |
| QLD          | - Metro     | 78,364,804  | 10%  |
|              | - Non Metro | 82,295,204  | 11%  |
| NSW          | - Metro     | 84,151,609  | 11%  |
|              | - Non Metro | 61,643,031  | 8%   |
| VIC          | - Metro     | 190,695,166 | 24%  |
| Geographical | Location    |             |      |