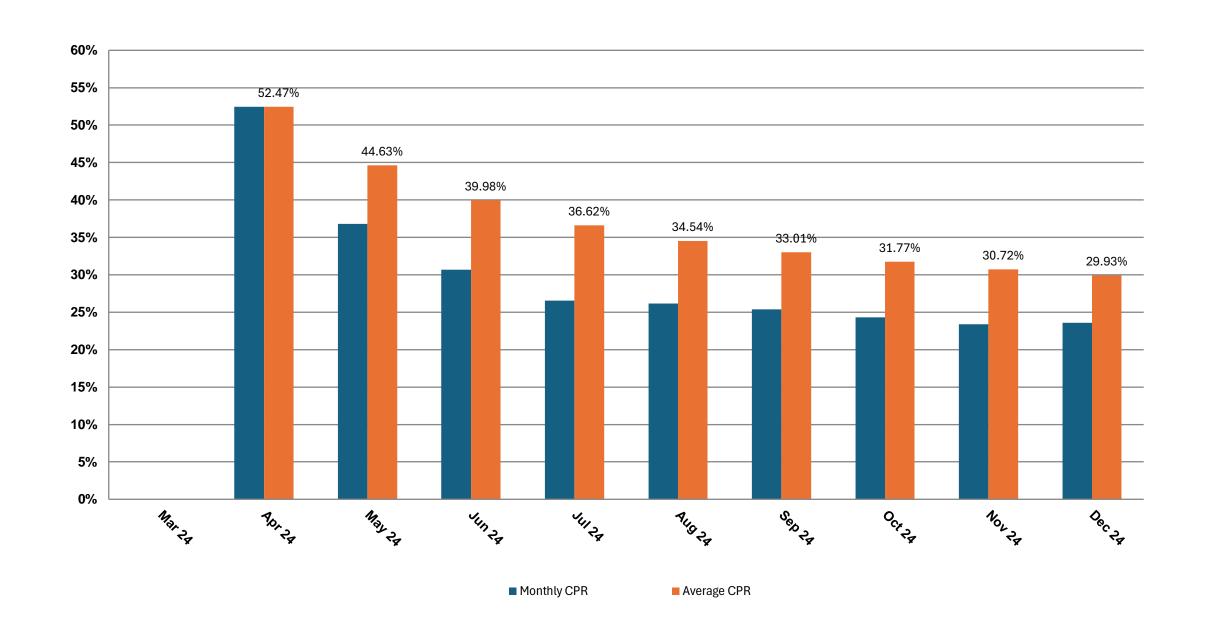

# **Principal Collections & Prepayment Analysis**

|                                                  | Monthly                                | Quarterly                              | Since inception                      |
|--------------------------------------------------|----------------------------------------|----------------------------------------|--------------------------------------|
| Repayment Analysis                               | 31 October 2024 to<br>30 November 2024 | 31 October 2024 to<br>30 November 2024 | 05 March 2024 to<br>30 November 2024 |
| Balance @ Determination Date                     | 802,961,514                            | 837,455,824                            | 1,000,000,000                        |
| Substitution                                     | -                                      | -                                      | -                                    |
| Scheduled Repayments                             | (4,294,821)                            | (13,249,321)                           | (41,604,115)                         |
| Prepayments                                      | (21,385,947)                           | (51,604,417)                           | (206,640,264)                        |
| Redraw Advances                                  | 2,226,371                              | 6,905,031                              | 27,751,495                           |
| Principal Draws / (Repayment of Principal Draws) | -                                      | -                                      | (0)                                  |
| Closing Balance                                  | 779,507,117                            | 779,507,117                            | 779,507,117                          |
| CPR                                              | 25.28%                                 | 19.91%                                 | 23.59%                               |
| SMM                                              | 2.40%                                  | 1.83%                                  | 2.22%                                |