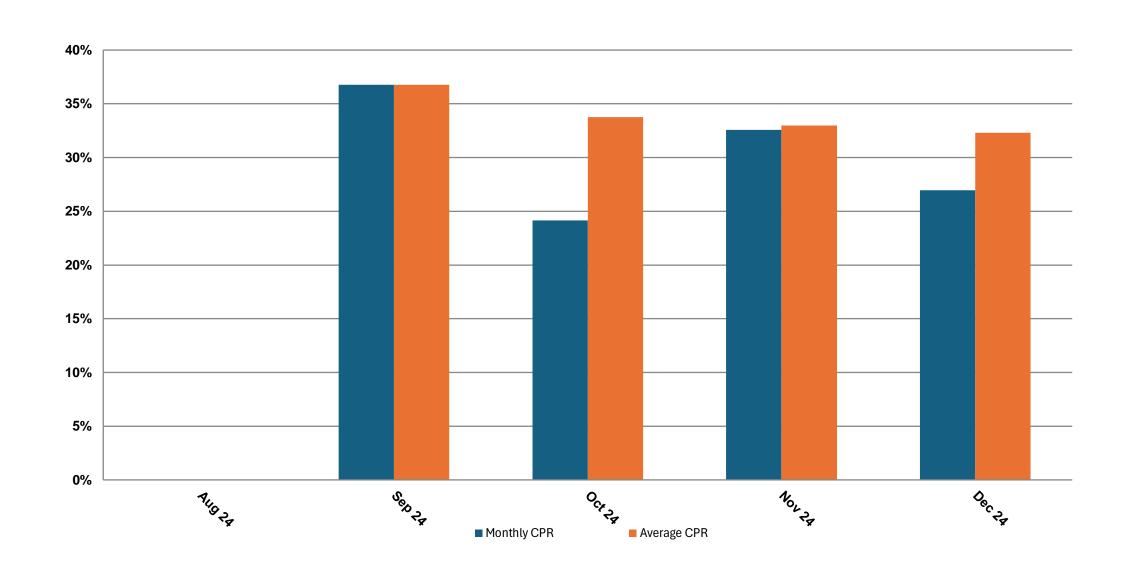

# Principal Collections & Prepayment Analysis

|                                                  | Monthly            | Quarterly          | Since inception   |
|--------------------------------------------------|--------------------|--------------------|-------------------|
|                                                  | 31 October 2024 to | 31 October 2024 to | 15 August 2024 to |
| Repayment Analysis                               | 30 November 2024   | 30 November 2024   | 30 November 2024  |
| Balance @ Determination Date                     | 829,157,740        | 884,744,318        | 1,000,000,000     |
| Substitution                                     | -                  | -                  | -                 |
| Scheduled Repayments                             | (3,750,702)        | (11,598,035)       | (15,697,643)      |
| Prepayments                                      | (23,118,829)       | (72,393,078)       | (186,195,473)     |
| Redraw Advances                                  | 1,818,172          | 4,963,337          | 5,964,061         |
| Principal Draws / (Repayment of Principal Draws) | (35,436)           | (1,645,598)        | 0                 |
| Closing Balance                                  | 804,070,945        | 804,070,945        | 804,070,945       |
| CPR                                              | 26.97%             | 27.98%             | 30.29%            |
| SMM                                              | 2.58%              | 2.70%              | 2.96%             |