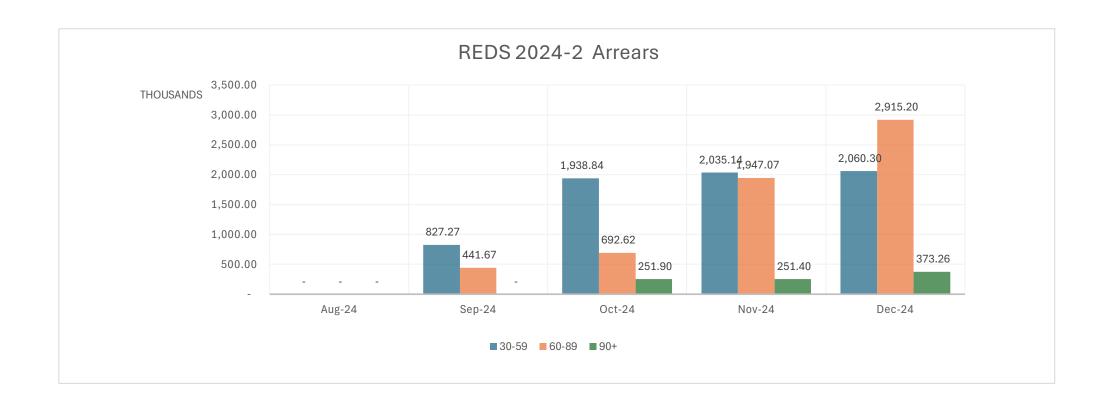

| 30-59 days                    | 30 November 2024 | 31 October 2024 | 30 September 2024 |
|-------------------------------|------------------|-----------------|-------------------|
| Number of loans               | 8                | 10              | 7                 |
| Outstanding Balance (\$)      | 2,060,299        | 2,035,144       | 1,938,844         |
| % of Pool Outstanding Balance | 0.26%            | 0.25%           | 0.23%             |
| 60-89 days                    |                  |                 |                   |
| Number of loans               | 13               | 8               | 3                 |
| Outstanding Balance (\$)      | 2,915,204        | 1,947,071       | 692,620           |
| % of Pool Outstanding Balance | 0.36%            | 0.23%           | 0.08%             |
| 90+ days                      |                  |                 |                   |
| Number of loans               | 2                | 1               | 1                 |
| Outstanding Balance (\$)      | 373,255          | 251,402         | 251,897           |
| % of Pool Outstanding Balance | 0.05%            | 0.03%           | 0.03%             |
| TOTAL Delinquencies           |                  |                 |                   |
| Number of loans               | 23               | 19              | 11                |
| Outstanding Balance (\$)      | 5,348,758        | 4,233,617       | 2,883,361         |
| % of Pool Outstanding Balance | 0.67%            | 0.51%           | 0.34%             |
| Pool Information              |                  |                 |                   |
| Number of loans               | 3,576            | 3,681           | 3,771             |
| Outstanding Balance (\$ m)    | 804              | 829             | 861               |