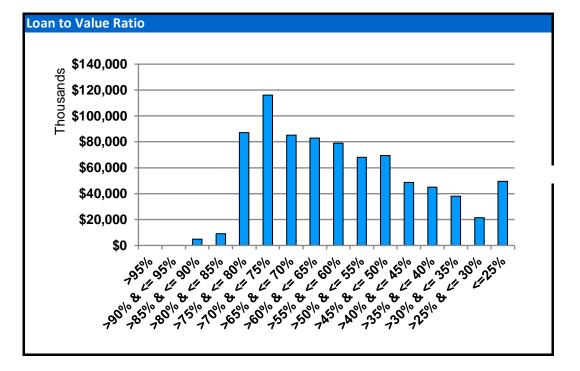

| Loan to Value Ratio |             |      |
|---------------------|-------------|------|
| >95%                | -           | 0%   |
| >90% & <= 95%       | -           | 0%   |
| >85% & <= 90%       | 4,829,953   | 19   |
| >80% & <= 85%       | 9,004,634   | 19   |
| >75% & <= 80%       | 87,148,668  | 119  |
| >70% & <= 75%       | 115,975,274 | 13%  |
| >65% & <= 70%       | 85,100,302  | 119  |
| >60% & <= 65%       | 82,800,249  | 10%  |
| >55% & <= 60%       | 79,027,237  | 10%  |
| >50% & <= 55%       | 67,990,017  | 8%   |
| >45% & <= 50%       | 69,489,166  | 9%   |
| >40% & <= 45%       | 48,713,952  | 6%   |
| >35% & <= 40%       | 45,101,477  | 6%   |
| >30% & <= 35%       | 38,024,719  | 5%   |
| >25% & <= 30%       | 21,499,160  | 3%   |
| <=25%               | 49,366,138  | 6%   |
| TOTAL               | 804,070,945 | 100% |