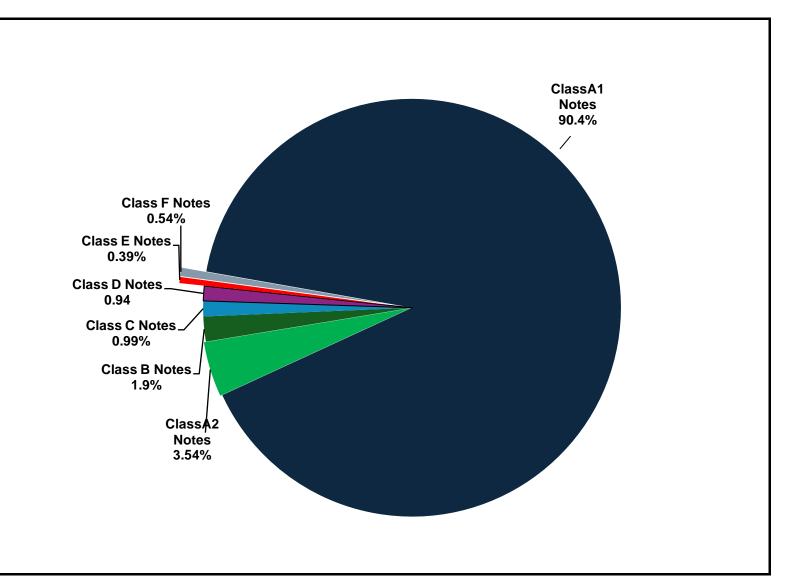

## **Security Classes**

| Class Name :            | A1 Notes             | A2 Notes                 | B Notes          | C Notes          | D Notes          | E Notes          | F Notes          |
|-------------------------|----------------------|--------------------------|------------------|------------------|------------------|------------------|------------------|
|                         |                      |                          |                  |                  |                  |                  |                  |
| ISIN / Common           | AU3FN0089512/        | AU3FN0089520/            | AU3FN0089538/    | AU3FN0089546/    | AU3FN0089553/    | AU3FN0089561/    | AU3FN0089579 /   |
| Code:                   | 285906962            | 285906989                | 285906997        | 285907004        | 285907012        | 285907039        | 285907047        |
| Rating Agency:          | S&P / Fitch          | S&P / Fitch              | S&P / Fitch      | S&P / Fitch      | S&P / Fitch      | S&P / Fitch      | S&P / Fitch      |
| Expected Ratings:       | AAA(sf)/AAAsf2       | AAA(sf)/AAAsf2           | AA(sf)/NR        | A(sf)/NR         | BBB(sf)/NR       | BB(sf)/NR        | NR/NR            |
| Denomination:           | AUD                  | AUD                      | AUD              | AUD              | AUD              | AUD              | AUD              |
| Issue Amount:           | 920,000,000.00       | 35,400,000.00            | 16,000,000.00    | 9,900,000.00     | 9,400,000.00     | 3,900,000.00     | 5,400,000.00     |
| Internet Date           | BBSW (1 month) +     | BBSW (1 month) + Class   | BBSW (1 month) + |
| Interest Rate           | Class Margin + (from | Margin + (from the first | Class            | Class Margin     | Class Margin     | Class Margin     | Class Margin     |
| Class Margin:           | 1.05%                | 1.55%                    | 1.80%            | 2.00%            | 2.30%            | 4.65%            | 5.75%            |
| Expected Average Life:  | 2.8 years            | 5.0 years                | 5.0 years        | 5.0 years        | 5.0 years        | 5.0 years        | 5.0 years        |
| Interest frequency:     | Monthly              | Monthly                  | Monthly          | Monthly          | Monthly          | Monthly          | Monthly          |
| Coupon Type:            | Floating             | Floating                 | Floating         | Floating         | Floating         | Floating         | Floating         |
| Principal payment type: | Pass Through         | Pass Through             | Pass Through     | Pass Through     | Pass Through     | Pass Through     | Pass Through     |

|                     | Onaning Palanca | Deinainal Daga             |                 | Current Interest Amt                 | Current Interest Rate                |
|---------------------|-----------------|----------------------------|-----------------|--------------------------------------|--------------------------------------|
|                     | Opening Balance | Principal Pass-<br>Through | Closing Balance | 18 November 2024<br>18 December 2024 | 18 November 2024<br>18 December 2024 |
| Class A1 Notes      | 749,193,175.66  | 25,122,231.00              | 724,070,944.66  | 3,299,015.70                         | 5.3575%                              |
| Class A2 Notes      | 35,400,000.00   | -                          | 35,400,000.00   | 170,429.18                           | 5.8575%                              |
| Class B Notes       | 16,000,000.00   | -                          | 16,000,000.00   | 80,317.81                            | 6.1075%                              |
| Class C Notes       | 9,900,000.00    | -                          | 9,900,000.00    | 51,324.04                            | 6.3075%                              |
| Class D Notes       | 9,400,000.00    | -                          | 9,400,000.00    | 51,049.73                            | 6.6075%                              |
| Class E Notes       | 3,900,000.00    | -                          | 3,900,000.00    | 28,713.08                            | 8.9575%                              |
| Class F Notes       | 5,400,000.00    | -                          | 5,400,000.00    | 44,638.77                            | 10.0575%                             |
| *Principal Drawdown |                 |                            | (0.00)          |                                      |                                      |
| Total Portfolio     | 829,193,176     | 25,122,231                 | 804,070,945     | 3,725,488                            |                                      |