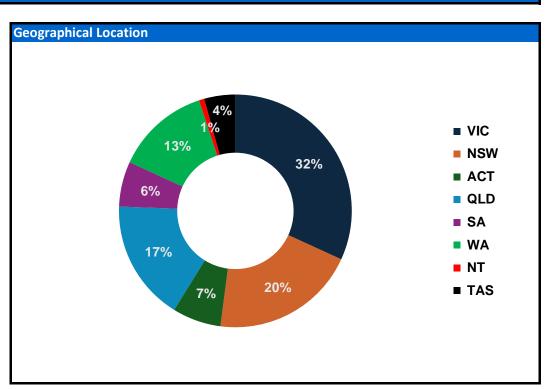

## **Current Position**

| TOTAL        |             | 804,070,945 | 100% |
|--------------|-------------|-------------|------|
|              | - Non Metro | -           | 0%   |
| ACT          | - Metro     | 54,351,015  | 7%   |
|              | - Non Metro | 456,850     | 0%   |
| NT           | - Metro     | 5,435,443   | 1%   |
|              | - Non Metro | 9,173,252   | 1%   |
| TAS          | - Metro     | 25,580,637  | 3%   |
|              | - Non Metro | 3,167,766   | 0%   |
| WA           | - Metro     | 101,932,958 | 13%  |
|              | - Non Metro | 3,601,377   | 0%   |
| SA           | - Metro     | 46,903,225  | 6%   |
|              | - Non Metro | 57,347,008  | 7%   |
| QLD          | - Metro     | 77,540,231  | 10%  |
|              | - Non Metro | 65,231,405  | 8%   |
| NSW          | - Metro     | 97,391,791  | 12%  |
|              | - Non Metro | 61,240,740  | 8%   |
| VIC          | - Metro     | 194,717,249 | 24%  |
| Geographical | Location    |             |      |