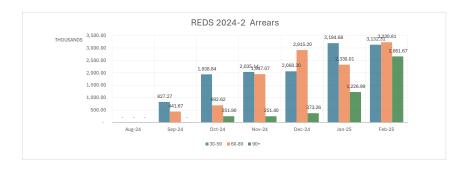

| 30-59 days                    | 31 January 2025 | 31 December 2024 | 30 November 2024 |  |
|-------------------------------|-----------------|------------------|------------------|--|
| Number of loans               | 8               | 8                | 8                |  |
| Outstanding Balance (\$)      | 3,132,310       | 3,194,678        | 2,060,299        |  |
| % of Pool Outstanding Balance | 0.41%           | 0.41%            | 0.26%            |  |
| 60-89 days                    |                 |                  |                  |  |
| Number of loans               | 8               | 11               | 13               |  |
| Outstanding Balance (\$)      | 3,230,813       | 2,330,007        | 2,915,204        |  |
| % of Pool Outstanding Balance | 0.42%           | 0.30%            | 0.36%            |  |
| 90+ days                      |                 |                  |                  |  |
| Number of loans               | 16              | 9                | 2                |  |
| Outstanding Balance (\$)      | 2,661,674       | 1,226,992        | 373,255          |  |
| % of Pool Outstanding Balance | 0.35%           | 0.16%            | 0.05%            |  |
| TOTAL Delinquencies           |                 |                  |                  |  |
| Number of loans               | 32              | 28               | 23               |  |
| Outstanding Balance (\$)      | 9,024,797       | 6,751,676        | 5,348,758        |  |
| % of Pool Outstanding Balance | 1.18%           | 0.86%            | 0.67%            |  |
| Pool Information              |                 |                  |                  |  |
| Number of loans               | 3,419           | 3,495            | 3,576            |  |
| Outstanding Balance (\$ m)    | 765             | 783              | 804              |  |