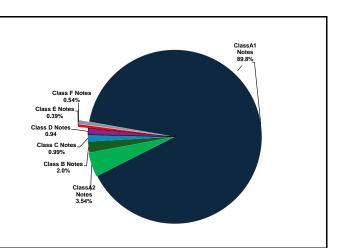

## Principal Collections & Prepayment Analysis

|                                                  | Monthly             | Quarterly           | Since inception   |
|--------------------------------------------------|---------------------|---------------------|-------------------|
|                                                  | 31 December 2024 to | 31 December 2024 to | 15 August 2024 to |
| Repayment Analysis                               | 31 January 2025     | 31 January 2025     | 31 January 2025   |
| Balance @ Determination Date                     | 783,262,454         | 829,157,740         | 1,000,000,000     |
| Substitution                                     | -                   | · · · · · ·         | -                 |
| Scheduled Repayments                             | (3,623,703)         | (11,057,512)        | (23,004,453)      |
| Prepayments                                      | (15,882,545)        | (58,078,056)        | (221,154,700)     |
| Redraw Advances                                  | 1,395,901           | 5,165,370           | 9,311,259         |
| Principal Draws / (Repayment of Principal Draws) | -                   | (35,436)            | 0                 |
| Closing Balance                                  | 765,152,107         | 765,152,107         | 765,152,107       |
| CPR                                              | 20.15%              | 23.38%              | 27.48%            |
| SMM                                              | 1.86%               | 2.19%               | 2.64%             |