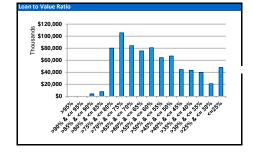

| TOTAL                  | 765,152,107 | 100% |
|------------------------|-------------|------|
| <= 5.00%               | 43,255,828  | 6%   |
| > 5.00% & <= 6.00%     | 35,421,546  | 5%   |
| > 6.00% & <= 7.00%     | 636,007,516 | 82%  |
| > 7.00% & <= 8.00%     | 23,225,504  | 3%   |
| > 8.00%                | 27,241,713  | 4%   |
| Interest Rate Exposure |             |      |