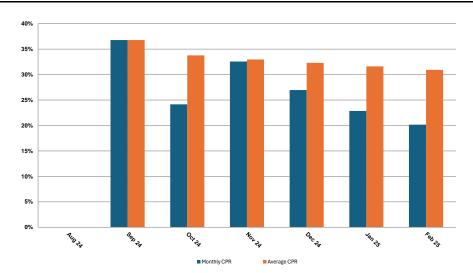

## **Current Position**

| TOTAL |              | 765,152,107 | 100% |
|-------|--------------|-------------|------|
|       | - Non Metro  | -           | 09   |
| ACT   | - Metro      | 45,713,890  | 69   |
|       | - Non Metro  | 1,558,402   | 09   |
| NT    | - Metro      | 4,183,231   | 19   |
|       | - Non Metro  | 8,949,166   | 19   |
|       | - Metro      | 23,572,917  | 39   |
| TAS   | - Inner City | 433,546     | 09   |
|       | - Non Metro  | 9,777,973   | 19   |
|       | - Metro      | 89,792,388  | 129  |
| WA    | - Inner City | 250,000     | 09   |
|       | - Non Metro  | 5,690,941   | 19   |
|       | - Metro      | 39,424,833  | 59   |
| SA    | - Inner City | -           | 09   |
|       | - Non Metro  | 14,340,481  | 29   |
| -     | - Metro      | 113,623,359 | 159  |
| OLD   | - Inner City | 186,624     | 09   |
|       | - Non Metro  | 45,398,847  | 69   |
|       | - Metro      | 118,299,838 | 159  |
| NSW   | - Inner City | -           | 09   |
|       | - Non Metro  | 37,800,236  | 59   |
| •     | - Metro      | 204,198,699 | 279  |
| VIC   | - Inner City | 1,956,737   | 09   |