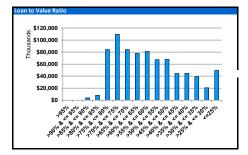

| TOTAL                   | 783,262,454 | 100% |
|-------------------------|-------------|------|
|                         |             |      |
| <= \$50,000             | 13,645,085  | 2%   |
| >\$50,000 & <\$100,000  | 35,437,612  | 5%   |
| >\$100,000 & <\$150,000 | 52,101,871  | 7%   |
| >\$150,000 & <\$200,000 | 65,399,391  | 8%   |
| >\$200,000 & <\$250,000 | 74,728,977  | 10%  |
| >\$250,000              | 541,949,517 | 68%  |
| Loan Size               |             |      |