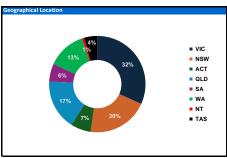

# **Current Position**

| TOTAL        |             | 783,262,454 | 100% |
|--------------|-------------|-------------|------|
|              | - Non Metro | •           | 0%   |
| ACT          | - Metro     | 53,498,003  | 7%   |
|              | - Non Metro | 454,354     | 0%   |
| NT           | - Metro     | 5,420,582   | 1%   |
|              | - Non Metro | 9,110,077   | 1%   |
| TAS          | - Metro     | 25,368,289  | 3%   |
|              | - Non Metro | 3,068,040   | 0%   |
| WA           | - Metro     | 98,530,106  | 13%  |
|              | - Non Metro | 3,583,057   | 0%   |
| SA           | - Metro     | 43,438,900  | 6%   |
| -            | - Non Metro | 55,955,282  | 7%   |
| QLD          | - Metro     | 75,847,126  | 10%  |
| _            | - Non Metro | 64,211,618  | 8%   |
| NSW          | - Metro     | 96,071,647  | 12%  |
|              | - Non Metro | 59,388,991  | 8%   |
| VIC          | - Metro     | 189,316,382 | 24%  |
| Geographical | Location    |             |      |