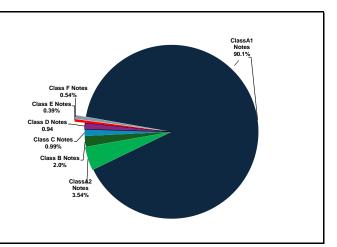

# **Security Classes**

| Class Name:             | A1 Notes             | A2 Notes             | B Notes          | C Notes          | D Notes          | E Notes          | F Notes          |
|-------------------------|----------------------|----------------------|------------------|------------------|------------------|------------------|------------------|
| ISIN / Common           | AU3FN0089512/        | AU3FN0089520 /       | AU3FN0089538 /   | AU3FN0089546 /   | AU3FN0089553 /   | AU3FN0089561/    | AU3FN0089579 /   |
| Code:                   | 285906962            | 285906989            | 285906997        | 285907004        | 285907012        | 285907039        | 285907047        |
| Rating Agency:          | S&P / Fitch          | S&P / Fitch          | S&P / Fitch      | S&P / Fitch      | S&P / Fitch      | S&P / Fitch      | S&P / Fitch      |
| Expected Ratings:       | AAA(sf)/AAAsf2       | AAA(sf)/AAAsf2       | AA(sf)/NR        | A(sf)/NR         | BBB(sf)/NR       | BB(sf)/NR        | NR/NR            |
| Denomination:           | AUD                  | AUD                  | AUD              | AUD              | AUD              | AUD              | AUD              |
| Issue Amount:           | 920,000,000.00       | 35,400,000.00        | 16,000,000.00    | 9,900,000.00     | 9,400,000.00     | 3,900,000.00     | 5,400,000.00     |
| Interest Date           | BBSW (1 month) +     | BBSW (1 month) +     | BBSW (1 month) + | BBSW (1 month) + | BBSW (1 month) + | BBSW (1 month) + | BBSW (1 month) + |
| Interest Rate           | Class Margin + (from | Class Margin + (from | Class            | Class Margin     | Class Margin     | Class Margin     | Class Margin     |
| Class Margin:           | 1.05%                | 1.55%                | 1.80%            | 2.00%            | 2.30%            | 4.65%            | 5.75%            |
| Expected Average Life:  | 2.8 years            | 5.0 years            | 5.0 years        | 5.0 years        | 5.0 years        | 5.0 years        | 5.0 years        |
| Interest frequency:     | Monthly              | Monthly              | Monthly          | Monthly          | Monthly          | Monthly          | Monthly          |
| Coupon Type:            | Floating             | Floating             | Floating         | Floating         | Floating         | Floating         | Floating         |
| Principal payment type: | Pass Through         | Pass Through         | Pass Through     | Pass Through     | Pass Through     | Pass Through     | Pass Through     |
|                         |                      |                      |                  |                  |                  |                  |                  |

|                    | Opening Balance |                            |                 | Current Interest Amt                | Current Interest Rate               |
|--------------------|-----------------|----------------------------|-----------------|-------------------------------------|-------------------------------------|
|                    |                 | Principal Pass-<br>Through | Closing Balance | 18 December 2024<br>20 January 2025 | 18 December 2024<br>20 January 2025 |
| lass A1 Notes      | 724.070.944.66  | 20.808.490.74              | 703,262,453.92  | 3,523,269.70                        | 5,3820%                             |
| lass A2 Notes      | 35,400,000,00   | -                          | 35,400,000.00   | 188,256,23                          | 5.8820%                             |
| lass B Notes       | 16,000,000.00   | -                          | 16,000,000.00   | 88,704.00                           | 6.1320%                             |
| lass C Notes       | 9,900,000.00    | -                          | 9,900,000.00    | 56,675.74                           | 6.3320%                             |
| lass D Notes       | 9,400,000.00    | -                          | 9,400,000.00    | 56,362.92                           | 6.6320%                             |
| lass E Notes       | 3,900,000.00    | -                          | 3,900,000.00    | 31,670.78                           | 8.9820%                             |
| lass F Notes       | 5,400,000.00    | -                          | 5,400,000.00    | 49,222.26                           | 10.0820%                            |
| Principal Drawdown |                 |                            | (0.00)          |                                     |                                     |