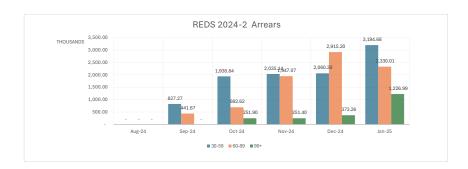

| 30-59 days                    | 31 December 2024 | 30 November 2024 | 31 October 2024 |  |
|-------------------------------|------------------|------------------|-----------------|--|
| Number of loans               | 8                | 8                | 10              |  |
| Outstanding Balance (\$)      | 3,194,678        | 2,060,299        | 2,035,144       |  |
| % of Pool Outstanding Balance | 0.41%            | 0.26%            | 0.25%           |  |
| 60-89 days                    |                  |                  |                 |  |
| Number of loans               | 11               | 13               | 8               |  |
| Outstanding Balance (\$)      | 2,330,007        | 2,915,204        | 1,947,071       |  |
| % of Pool Outstanding Balance | 0.30%            | 0.36%            | 0.23%           |  |
| 90+ days                      |                  |                  |                 |  |
| Number of loans               | 9                | 2                | 1               |  |
| Outstanding Balance (\$)      | 1,226,992        | 373,255          | 251,402         |  |
| % of Pool Outstanding Balance | 0.16%            | 0.05%            | 0.03%           |  |
| FOTAL Delinquencies           |                  |                  |                 |  |
| Number of loans               | 28               | 23               | 19              |  |
| Outstanding Balance (\$)      | 6,751,676        | 5,348,758        | 4,233,617       |  |
| % of Pool Outstanding Balance | 0.86%            | 0.67%            | 0.51%           |  |
| Pool Information              |                  |                  |                 |  |
| Number of loans               | 3,495            | 3,576            | 3,681           |  |
| Outstanding Balance (\$ m)    | 783              | 804              | 829             |  |