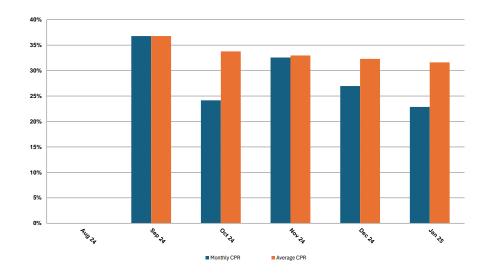

# **Principal Collections & Prepayment Analysis**

|                                                  | Monthly             | Quarterly           | Since inception   |
|--------------------------------------------------|---------------------|---------------------|-------------------|
|                                                  | 30 November 2024 to | 30 November 2024 to | 15 August 2024 to |
| Repayment Analysis                               | 31 December 2024    | 31 December 2024    | 31 December 2024  |
| Balance @ Determination Date                     | 804,070,945         | 860,701,421         | 1,000,000,000     |
| Substitution                                     | -                   | -                   | -                 |
| Scheduled Repayments                             | (3,683,107)         | (11,296,030)        | (19,380,750)      |
| Prepayments                                      | (18,943,555)        | (70,348,342)        | (205,139,029)     |
| Redraw Advances                                  | 1,818,172           | 5,120,645           | 7,782,233         |
| Principal Draws / (Repayment of Principal Draws) | -                   | (915,241)           | 0                 |
| Closing Balance                                  | 783,262,454         | 783,262,454         | 783,262,454       |
| CPR                                              | 22.86%              | 27.58%              | 28.86%            |
| SMM                                              | 2.14%               | 2.65%               | 2.80%             |