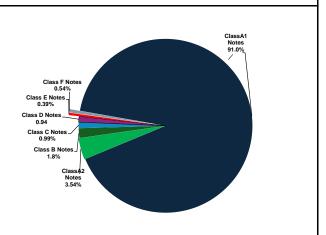

## **Security Classes**

| Class Name :            | A1 Notes             | A2 Notes             | B Notes          | C Notes          | D Notes          | E Notes          | F Notes          |
|-------------------------|----------------------|----------------------|------------------|------------------|------------------|------------------|------------------|
| ISIN / Common           | AU3FN0089512 /       | AU3FN0089520 /       | AU3FN0089538 /   | AU3FN0089546 /   | AU3FN0089553 /   | AU3FN0089561/    | AU3FN0089579 /   |
| Code:                   | 285906962            | 285906989            | 285906997        | 285907004        | 285907012        | 285907039        | 285907047        |
| Rating Agency:          | S&P / Fitch          | S&P / Fitch          | S&P / Fitch      | S&P / Fitch      | S&P / Fitch      | S&P / Fitch      | S&P / Fitch      |
| Expected Ratings:       | AAA(sf)/AAAsf2       | AAA(sf)/AAAsf2       | AA(sf)/NR        | A(sf)/NR         | BBB(sf)/NR       | BB(sf)/NR        | NR/NR            |
| Denomination:           | AUD                  | AUD                  | AUD              | AUD              | AUD              | AUD              | AUD              |
| Issue Amount:           | 920,000,000.00       | 35,400,000.00        | 16,000,000.00    | 9,900,000.00     | 9,400,000.00     | 3,900,000.00     | 5,400,000.00     |
| I                       | BBSW (1 month) +     | BBSW (1 month) +     | BBSW (1 month) + | BBSW (1 month) + | BBSW (1 month) + | BBSW (1 month) + | BBSW (1 month) + |
| Interest Rate           | Class Margin + (from | Class Margin + (from | Class            | Class Margin     | Class Margin     | Class Margin     | Class Margin     |
| Class Margin:           | 1.05%                | 1.55%                | 1.80%            | 2.00%            | 2.30%            | 4.65%            | 5.75%            |
| Expected Average Life:  | 2.8 years            | 5.0 years            | 5.0 years        | 5.0 years        | 5.0 years        | 5.0 years        | 5.0 years        |
| Interest frequency:     | Monthly              | Monthly              | Monthly          | Monthly          | Monthly          | Monthly          | Monthly          |
| Coupon Type:            | Floating             | Floating             | Floating         | Floating         | Floating         | Floating         | Floating         |
| Principal payment type: | Pass Through         | Pass Through         | Pass Through     | Pass Through     | Pass Through     | Pass Through     | Pass Through     |

|                     |                 |                 |                 | Current Interest Amt | Current Interest Rate |
|---------------------|-----------------|-----------------|-----------------|----------------------|-----------------------|
|                     | Opening Balance | Principal Pass- | Closing Balance |                      | 18 September 2024     |
|                     |                 | Through         |                 | 18 October 2024      | 18 October 2024       |
| Class A1 Notes      | 806,389,916.29  | 24,773,254.32   | 781,616,661.97  | 3,550,413.29         | 5.3568%               |
| Class A2 Notes      | 35,400,000.00   | -               | 35,400,000.00   | 170,408.81           | 5.8568%               |
| Class B Notes       | 16,000,000.00   |                 | 16,000,000.00   | 80,308.60            | 6.1068%               |
| Class C Notes       | 9,900,000.00    | -               | 9,900,000.00    | 51,318.35            | 6.3068%               |
| Class D Notes       | 9,400,000.00    | -               | 9,400,000.00    | 51,044.32            | 6.6068%               |
| Class E Notes       | 3,900,000.00    | -               | 3,900,000.00    | 28,710.84            | 8.9568%               |
| Class F Notes       | 5,400,000.00    | -               | 5,400,000.00    | 44,635.66            | 10.0568%              |
| *Principal Drawdown |                 |                 | (915,240.79)    |                      |                       |
| Total Portfolio     | 886,389,916     | 24,773,254      | 860,701,421     | 3,976,840            |                       |