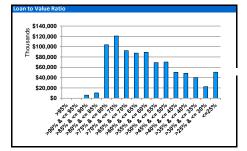

| Loan Size               |             |      |
|-------------------------|-------------|------|
| >\$250,000              | 599,402,532 | 69%  |
| >\$200,000 & <\$250,000 | 80,726,508  | 9%   |
| >\$150,000 & <\$200,000 | 69,355,415  | 8%   |
| >\$100,000 & <\$150,000 | 56,642,743  | 7%   |
| >\$50,000 & <\$100,000  | 40,135,558  | 5%   |
| <= \$50,000             | 14,438,665  | 2%   |
| TOTAL                   | 860,701,421 | 100% |