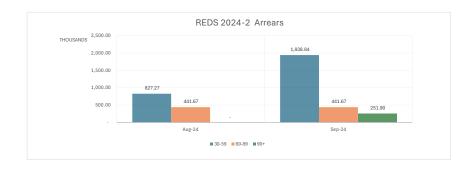

| 30-59 days                    | 30 September 2024 | 31-August-2024 | N/A |
|-------------------------------|-------------------|----------------|-----|
| Number of loans               | 7                 | 3              |     |
| Outstanding Balance (\$)      | 1,938,844         | 827,266        |     |
| % of Pool Outstanding Balance | 0.23%             | 0.09%          |     |
| 60-89 days                    |                   |                |     |
| Number of loans               | 3                 | 3              | •   |
| Outstanding Balance (\$)      | 692,620           | 441,674        |     |
| % of Pool Outstanding Balance | 0.08%             | 0.05%          |     |
| 90+ days                      |                   |                |     |
| Number of loans               | 1                 | 0              |     |
| Outstanding Balance (\$)      | 251,897           | 0              |     |
| % of Pool Outstanding Balance | 0.03%             | 0.00%          |     |
| FOTAL Delinquencies           |                   |                |     |
| Number of loans               | 11                | 6              |     |
| Outstanding Balance (\$)      | 2,883,361         | 1,268,940      |     |
| % of Pool Outstanding Balance | 0.34%             | 0.14%          |     |
| Pool Information              |                   |                |     |
| Number of loans               | 3,771             | 3,868          |     |
| Outstanding Balance (\$ m)    | 861               | 885            |     |