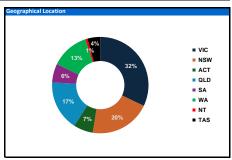

## **Current Position**

| TOTAL        |             | 860,701,421 | 100% |
|--------------|-------------|-------------|------|
|              | - Non Metro | •           | 0%   |
| ACT          | - Metro     | 56,386,324  | 7%   |
|              | - Non Metro | 457,404     | 0%   |
| NT           | - Metro     | 5,808,643   | 1%   |
|              | - Non Metro | 10,334,272  | 1%   |
| TAS          | - Metro     | 26,549,406  | 3%   |
|              | - Non Metro | 3,465,153   | 0%   |
| WA           | - Metro     | 106,671,126 | 12%  |
|              | - Non Metro | 3,814,655   | 0%   |
| SA           | - Metro     | 50,381,170  | 6%   |
|              | - Non Metro | 62,737,140  | 7%   |
| QLD          | - Metro     | 82,121,533  | 10%  |
| _            | - Non Metro | 69,049,444  | 8%   |
| NSW          | - Metro     | 106,757,543 | 12%  |
|              | - Non Metro | 64,377,867  | 7%   |
| VIC          | - Metro     | 211,789,741 | 25%  |
| Geographical | Location    |             |      |