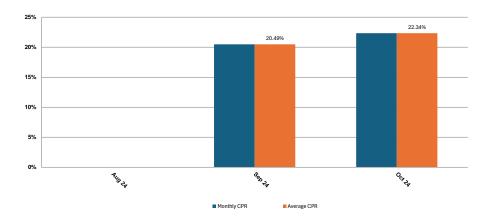

## **Principal Collections & Prepayment Analysis**

|                                                  | Monthly *         | Quarterly         | Since inception   |
|--------------------------------------------------|-------------------|-------------------|-------------------|
|                                                  | 31-August-2024 to | 31-August-2024 to | 15 August 2024 to |
| Repayment Analysis                               | 30 September 2024 | 30 September 2024 | 30 September 2024 |
| Balance @ Determination Date                     | 884,744,318       | 1,000,000,000     | 1,000,000,000     |
| Substitution                                     |                   | -                 | -                 |
| Scheduled Repayments                             | (3,985,112)       | (8,084,720)       | (8,084,720        |
| Prepayments                                      | (22,633,889)      | (136,436,285)     | (136,436,285      |
| Redraw Advances                                  | 1,660,863         | 2,661,587         | 2,661,587         |
| Principal Draws / (Repayment of Principal Draws) | 915,241           | 2,560,839         | 2,560,839         |
| Closing Balance                                  | 860,701,421       | 860,701,421       | 860,701,421       |
| CPR                                              | 24.15%            | N/A               | 22.349            |
| SMM                                              | 2.28%             | N/A               | 2.09%             |